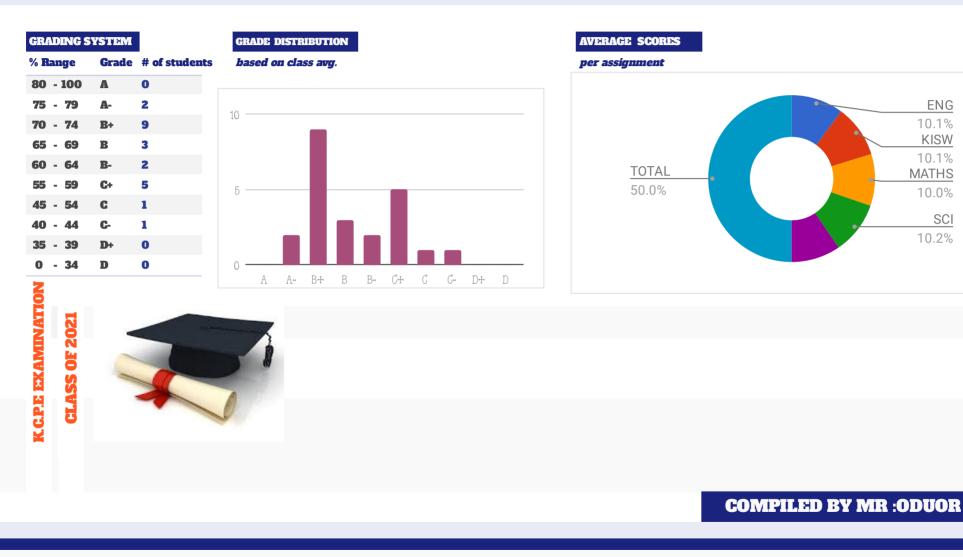

## **JAMILO SCHOOL**

ENG

10.1%

KISW

10.1%

10.0%

10.2%

SCI

#### **2021 KENYA CERTIFICATE OF PRIMARY EDUCATION RESULTS**

| <b>CLASS OF 2021</b>                |             |             | K.C.P.E R | ESULTS F    | OR THE YEA | <b>R 2021</b> |           |            |
|-------------------------------------|-------------|-------------|-----------|-------------|------------|---------------|-----------|------------|
| <b>REGULAR PAPERS</b>               |             |             | ENG       | KISW        | MATHS      | SCI           | SST       | TOTAL      |
| CLASS TEACHER:MR VI                 | NCENT       | <b>.</b>    | 100       | 100         | 100        | 100           | 100       | 500        |
| CLASS AVERAGE                       | B           | 54%         | 65.2      | <u>65.2</u> | 64.7       | 65.7          | 61.3      | 322.1      |
| <b>1 IDAH MICHELE</b>               |             | 77%         | 79        | 80          | 82         | 73            | 71        | 385        |
| 2 RYAN OBANGE                       |             | 75%         | 78        | 80          | 74         | 75            | 69        | 376        |
| <b>3 JULIUS AYIETA</b>              |             | 73%         | 70        | 75          | 78         | 75            | 67        | 365        |
| 4 GEORGE JEFF                       |             | 72%         | 78        | 73          | 75         | 68            | 66        | 360        |
| 5 FRANCIS ODHIAMBO                  |             | 71%         | 68        | 67          | 77         | 70            | 75        | 357        |
| 6 VICKLINE ATIENO                   |             | 71%         | 67        | 66          | 78         | 75            | 71        | 357        |
| 7 FAIZA AKINYI                      |             | 71%         | 70        | 74          | 78         | 68            | <b>64</b> | 354        |
| 8 BRITON ONYANGO<br>9 LAUREN OTIENO |             | 71%<br>70%  | 67<br>69  | 73<br>64    | 74<br>79   | 71<br>70      | 68<br>67  | 353<br>349 |
| 10 RAYMOND OMONDI                   |             | 70%         | 63        | 71          | 79         | 75            | 70        | 349        |
| 11 GEORGE CHARLES                   |             | 59%         | 74        | 69          | 64         | 70            | 70        | 349        |
| 12 DEBRA PLAVIA                     |             | <b>57</b> % | 69        | 61          | 63         | 73            | 68        | 334        |
| 13 ROGUS OTIENO                     |             | <b>67%</b>  | 60        | 63          | 81         | 68            | 61        | 333        |
| <b>13 MITCHELLE STACY</b>           | _           | 56%         | 71        | 58          | 66         | 70            | 64        | 329        |
| 15 MAXMILLA ANYANGO                 |             | <b>52%</b>  | 65        | 69          | 64         | 61            | 51        | 310        |
| 16 BRIAN OTIENO                     | B- 6        | 50%         | 55        | 61          | 64         | 63            | 55        | 298        |
| <b>17 NICHOLAS OPIYO</b>            | C+ 5        | 57%         | 59        | 61          | 55         | 55            | 57        | 287        |
| <b>18 EMMY AKETCH</b>               | C+ 5        | 57%         | 65        | 60          | 48         | 60            | 51        | 284        |
| <b>19 TEDDY OPIYO</b>               | C+ 5        | 56%         | 61        | 63          | 44         | 58            | 52        | 278        |
| 20 SHERYL ANYANGO                   | C+ 5        | 56%         | 61        | 70          | 44         | 58            | 45        | 278        |
| <b>21 JENIPHER AKINYI</b>           | C+ 5        | 55%         | 55        | 51          | 46         | 61            | 61        | 274        |
| 22 CHRISTIAN WAGA                   | <b>C</b> 4  | 47%         | 50        | 45          | 49         | 52            | 38        | 234        |
| 23 WINSTON OCHIENG                  | <b>C-</b> 4 | 14%         | 46        | 46          | 34         | 43            | 49        | 218        |
| SUMMATIONS                          |             |             | 1500      | 1500        | 1487       | 1512          | 1410      | 7409       |
| MEAN                                |             |             | 65.2      | 65.2        | 64.7       | 65.7          | 61.3      | 322.1      |
| SUBJECT POSITION                    |             |             | 2         | 2           | 4          | 1             | 5         |            |

| CLASS OF 2021                             | -              |                | OR THE YEA     | -              | 007            |                     |
|-------------------------------------------|----------------|----------------|----------------|----------------|----------------|---------------------|
| REGULAR PAPERS                            | ENG            | KISW           | MATHS          | SCI            | SST            | TOTAL               |
| CLASS TEACHER:MR VINCENT<br>CLASS AVERAGE | 100<br>65.2    | 100<br>65.2    | 100<br>64.7    | 100<br>65.7    | 100<br>61.3    | <b>500</b><br>322.1 |
| 1 IDAH MICHELE                            | <b>79 A</b> -  | 80 A           | 64.7<br>82 A   | 73 B+          | 71 B+          | 322.1               |
| 2 RYAN OBANGE                             | 79 A-<br>78 A- | 80 A           | 74 B+          | 75 A-          | 69 B           | 385                 |
| 3 JULIUS AVIETA                           | 70 A-<br>70 B+ | 75 A-          | 74 B+<br>78 A- | 75 A-<br>75 A- | 67 B           | 376                 |
| 4 GEORGE JEFF                             | 70 B+<br>78 A- | 75 A-<br>73 B+ | 76 A-<br>75 A- | 68 B           | 67 B<br>66 B   | 360                 |
| 5 FRANCIS ODHIAMBO                        | 68 B           | 67 B           | 75 A-<br>77 A- | 70 B+          | 75 A-          | 357                 |
| 6 VICKLINE ATIENO                         | 67 B           | 66 B           | 78 A-          | 75 A-          | 75 A-<br>71 B+ | 357                 |
| 7 FAIZA AKINYI                            | 70 B+          | 74 B+          | 78 A-          | 68 B           | 64 B-          | 354                 |
| 8 BRITON ONYANGO                          | 67 B           | 73 B+          | 74 B+          | 71 B+          | 68 B           | 353                 |
| 9 LAUREN OTIENO                           | 69 B           | 64 B-          | 79 A-          | 70 B+          | 67 B           | 349                 |
| O RAYMOND OMONDI                          | 63 B           | 71 B+          | 70 B+          | 75 A-          | 70 B+          | 349                 |
| 11 GEORGE CHARLES                         | 74 B+          | 69 B           | 64 B-          | 70 B+          | 70 B+          | 347                 |
| 12 DEBRA PLAVIA                           | 69 B           | 61 B-          | 63 B-          | 73 B+          | 68 B           | 334                 |
| 13 ROGUS OTIENO                           | 60 B-          | 63 B-          | 81 A           | 68 B           | 61 B-          | 333                 |
| 13 MITCHELLE STACY                        | 71 B+          | 58 C+          | 66 B           | 70 B+          | 64 B-          | 329                 |
| 15 MAXMILLA ANYANGO                       | 65 B           | 69 B           | 64 B-          | 61 B-          | 51 C           | 310                 |
| le Brian otieno                           | 55 C+          | 61 B-          | 64 B-          | 63 B-          | 55 C+          | 298                 |
| 17 NICHOLAS OPIYO                         | 59 C+          | 61 B-          | 55 C+          | 55 C+          | 57 C+          | 287                 |
| 18 EMMY AKETCH                            | 65 B           | 60 B-          | 48 C           | 60 B-          | 51 C           | 284                 |
| 19 TEDDY OPIYO                            | 61 B-          | 63 B-          | 44 C-          | 58 C+          | 52 C           | 278                 |
|                                           |                |                |                |                |                |                     |
| 20 SHERYL ANYANGO                         | 61 B-          | 70 B+          | 44 C-          | <b>58 C</b> +  | <b>45 C</b>    | 278                 |
| 21 JENIPHER AKINYI                        | <b>55 C</b> +  | 51 C           | 46 C           | 61 B-          | <b>61 B</b> -  | 274                 |
| 22 CHRISTIAN WAGA                         | 50 C           | <b>45 C</b>    | 49 C           | 52 C           | 38 D+          | 234                 |
| 23 WINSTON OCHIENG                        | 46 C           | 46 C           | 34 D           | 43 C-          | 49 C           | 218                 |
| SUMMATIONS                                | 1500           | 1500           | 1487           | 1512           | 1410           | 7409                |
| MEAN                                      | 65.2           | 65.2           | 64.7           | 65.7           | 61.3           | 322.1               |
| SUBJECT POSITION                          | 2              | 2              | 4              | 1              | 5              |                     |