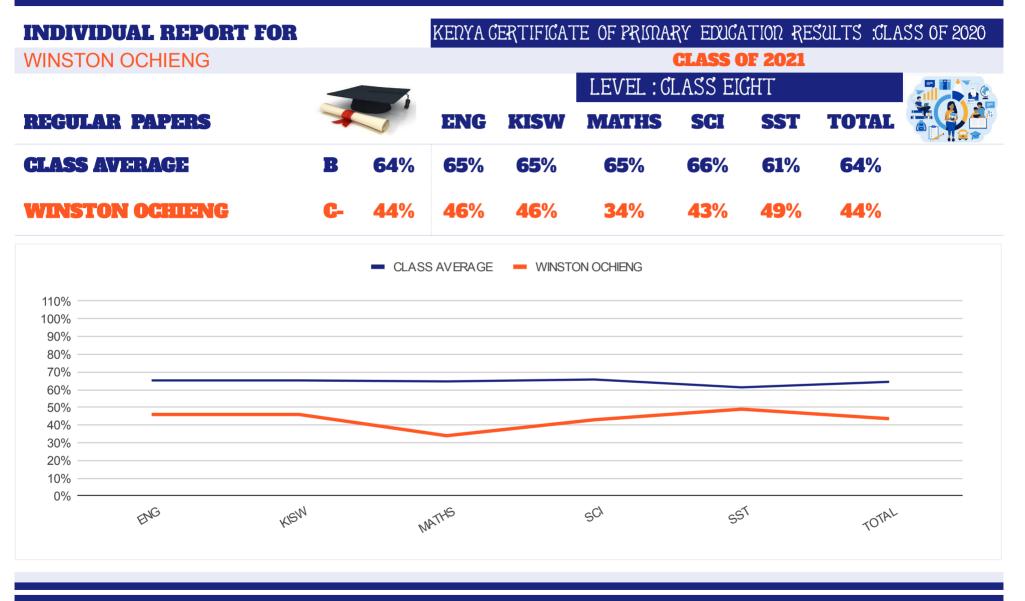

#### **2021 KENYA CERTIFICATE OF PRIMARY EDUCATION RESULTS**

| <b>CLASS OF 2021</b>                |             |             | K.C.P.E R | ESULTS F    | OR THE YEA | <b>R 2021</b> |           |            |
|-------------------------------------|-------------|-------------|-----------|-------------|------------|---------------|-----------|------------|
| <b>REGULAR PAPERS</b>               |             |             | ENG       | KISW        | MATHS      | SCI           | SST       | TOTAL      |
| CLASS TEACHER:MR VI                 | NCENT       | <b>.</b>    | 100       | 100         | 100        | 100           | 100       | 500        |
| CLASS AVERAGE                       | B           | 54%         | 65.2      | <u>65.2</u> | 64.7       | 65.7          | 61.3      | 322.1      |
| <b>1 IDAH MICHELE</b>               |             | 77%         | 79        | 80          | 82         | 73            | 71        | 385        |
| 2 RYAN OBANGE                       |             | 75%         | 78        | 80          | 74         | 75            | 69        | 376        |
| <b>3 JULIUS AYIETA</b>              |             | 73%         | 70        | 75          | 78         | 75            | 67        | 365        |
| 4 GEORGE JEFF                       |             | 72%         | 78        | 73          | 75         | 68            | 66        | 360        |
| 5 FRANCIS ODHIAMBO                  |             | 71%         | 68        | 67          | 77         | 70            | 75        | 357        |
| 6 VICKLINE ATIENO                   |             | 71%         | 67        | 66          | 78         | 75            | 71        | 357        |
| 7 FAIZA AKINYI                      |             | 71%         | 70        | 74          | 78         | 68            | <b>64</b> | 354        |
| 8 BRITON ONYANGO<br>9 LAUREN OTIENO |             | 71%<br>70%  | 67<br>69  | 73<br>64    | 74<br>79   | 71<br>70      | 68<br>67  | 353<br>349 |
| 10 RAYMOND OMONDI                   |             | 70%         | 63        | 71          | 79         | 75            | 70        | 349        |
| 11 GEORGE CHARLES                   |             | 59%         | 74        | 69          | 64         | 70            | 70        | 349        |
| 12 DEBRA PLAVIA                     |             | <b>57</b> % | 69        | 61          | 63         | 73            | 68        | 334        |
| 13 ROGUS OTIENO                     |             | <b>67%</b>  | 60        | 63          | 81         | 68            | 61        | 333        |
| <b>13 MITCHELLE STACY</b>           | _           | 56%         | 71        | 58          | 66         | 70            | 64        | 329        |
| 15 MAXMILLA ANYANGO                 |             | <b>52%</b>  | 65        | 69          | 64         | 61            | 51        | 310        |
| 16 BRIAN OTIENO                     | B- 6        | 50%         | 55        | 61          | 64         | 63            | 55        | 298        |
| <b>17 NICHOLAS OPIYO</b>            | C+ 5        | 57%         | 59        | 61          | 55         | 55            | 57        | 287        |
| <b>18 EMMY AKETCH</b>               | C+ 5        | 57%         | 65        | 60          | 48         | 60            | 51        | 284        |
| <b>19 TEDDY OPIYO</b>               | C+ 5        | 56%         | 61        | 63          | 44         | 58            | 52        | 278        |
| 20 SHERYL ANYANGO                   | C+ 5        | 56%         | 61        | 70          | 44         | 58            | 45        | 278        |
| <b>21 JENIPHER AKINYI</b>           | C+ 5        | 55%         | 55        | 51          | 46         | 61            | 61        | 274        |
| 22 CHRISTIAN WAGA                   | <b>C</b> 4  | 47%         | 50        | 45          | 49         | 52            | 38        | 234        |
| 23 WINSTON OCHIENG                  | <b>C-</b> 4 | 14%         | 46        | 46          | 34         | 43            | 49        | 218        |
| SUMMATIONS                          |             |             | 1500      | 1500        | 1487       | 1512          | 1410      | 7409       |
| MEAN                                |             |             | 65.2      | 65.2        | 64.7       | 65.7          | 61.3      | 322.1      |
| SUBJECT POSITION                    |             |             | 2         | 2           | 4          | 1             | 5         |            |