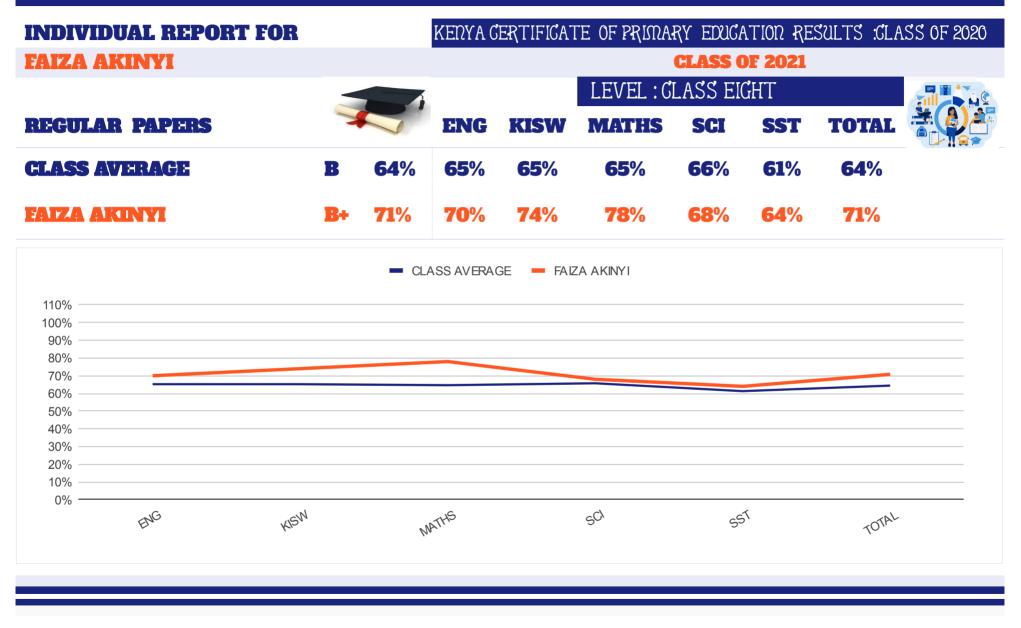

#### **2021 KENYA CERTIFICATE OF PRIMARY EDUCATION RESULTS**

| <b>CLASS OF 2021</b>                |             |             | K.C.P.E R | ESULTS F    | OR THE YEA | <b>R 2021</b> |           |            |
|-------------------------------------|-------------|-------------|-----------|-------------|------------|---------------|-----------|------------|
| <b>REGULAR PAPERS</b>               |             |             | ENG       | KISW        | MATHS      | SCI           | SST       | TOTAL      |
| CLASS TEACHER:MR VI                 | NCENT       | <b>.</b>    | 100       | 100         | 100        | 100           | 100       | 500        |
| CLASS AVERAGE                       | B           | 54%         | 65.2      | <u>65.2</u> | 64.7       | 65.7          | 61.3      | 322.1      |
| <b>1 IDAH MICHELE</b>               |             | 77%         | 79        | 80          | 82         | 73            | 71        | 385        |
| 2 RYAN OBANGE                       |             | 75%         | 78        | 80          | 74         | 75            | 69        | 376        |
| <b>3 JULIUS AYIETA</b>              |             | 73%         | 70        | 75          | 78         | 75            | 67        | 365        |
| 4 GEORGE JEFF                       |             | 72%         | 78        | 73          | 75         | 68            | 66        | 360        |
| 5 FRANCIS ODHIAMBO                  |             | 71%         | 68        | 67          | 77         | 70            | 75        | 357        |
| 6 VICKLINE ATIENO                   |             | 71%         | 67        | 66          | 78         | 75            | 71        | 357        |
| 7 FAIZA AKINYI                      |             | 71%         | 70        | 74          | 78         | 68            | <b>64</b> | 354        |
| 8 BRITON ONYANGO<br>9 LAUREN OTIENO |             | 71%<br>70%  | 67<br>69  | 73<br>64    | 74<br>79   | 71<br>70      | 68<br>67  | 353<br>349 |
| 10 RAYMOND OMONDI                   |             | 70%         | 63        | 71          | 79         | 75            | 70        | 349        |
| 11 GEORGE CHARLES                   |             | 59%         | 74        | 69          | 64         | 70            | 70        | 349        |
| 12 DEBRA PLAVIA                     |             | <b>57</b> % | 69        | 61          | 63         | 73            | 68        | 334        |
| 13 ROGUS OTIENO                     |             | <b>67%</b>  | 60        | 63          | 81         | 68            | 61        | 333        |
| <b>13 MITCHELLE STACY</b>           | _           | 56%         | 71        | 58          | 66         | 70            | 64        | 329        |
| 15 MAXMILLA ANYANGO                 |             | <b>52%</b>  | 65        | 69          | 64         | 61            | 51        | 310        |
| 16 BRIAN OTIENO                     | B- 6        | 50%         | 55        | 61          | 64         | 63            | 55        | 298        |
| <b>17 NICHOLAS OPIYO</b>            | C+ 5        | 57%         | 59        | 61          | 55         | 55            | 57        | 287        |
| <b>18 EMMY AKETCH</b>               | C+ 5        | 57%         | 65        | 60          | 48         | 60            | 51        | 284        |
| <b>19 TEDDY OPIYO</b>               | C+ 5        | 56%         | 61        | 63          | 44         | 58            | 52        | 278        |
| 20 SHERYL ANYANGO                   | C+ 5        | 56%         | 61        | 70          | 44         | 58            | 45        | 278        |
| <b>21 JENIPHER AKINYI</b>           | C+ 5        | 55%         | 55        | 51          | 46         | 61            | 61        | 274        |
| 22 CHRISTIAN WAGA                   | <b>C</b> 4  | 47%         | 50        | 45          | 49         | 52            | 38        | 234        |
| 23 WINSTON OCHIENG                  | <b>C-</b> 4 | 14%         | 46        | 46          | 34         | 43            | 49        | 218        |
| SUMMATIONS                          |             |             | 1500      | 1500        | 1487       | 1512          | 1410      | 7409       |
| MEAN                                |             |             | 65.2      | 65.2        | 64.7       | 65.7          | 61.3      | 322.1      |
| SUBJECT POSITION                    |             |             | 2         | 2           | 4          | 1             | 5         |            |

| CLASS OF 2021                             | -              |                | OR THE YEA     | -              | 007            |                     |
|-------------------------------------------|----------------|----------------|----------------|----------------|----------------|---------------------|
| REGULAR PAPERS                            | ENG            | KISW           | MATHS          | SCI            | SST            | TOTAL               |
| CLASS TEACHER:MR VINCENT<br>CLASS AVERAGE | 100<br>65.2    | 100<br>65.2    | 100<br>64.7    | 100<br>65.7    | 100<br>61.3    | <b>500</b><br>322.1 |
| 1 IDAH MICHELE                            | <b>79 A</b> -  | 80 A           | 64.7<br>82 A   | 73 B+          | 71 B+          | 322.1               |
| 2 RYAN OBANGE                             | 79 A-<br>78 A- | 80 A           | 74 B+          | 75 A-          | 69 B           | 385                 |
| 3 JULIUS AVIETA                           | 70 A-<br>70 B+ | 75 A-          | 74 B+<br>78 A- | 75 A-<br>75 A- | 67 B           | 376                 |
| 4 GEORGE JEFF                             | 70 B+<br>78 A- | 75 A-<br>73 B+ | 76 A-<br>75 A- | 68 B           | 67 B<br>66 B   | 360                 |
| 5 FRANCIS ODHIAMBO                        | 68 B           | 67 B           | 75 A-<br>77 A- | 70 B+          | 75 A-          | 357                 |
| 6 VICKLINE ATIENO                         | 67 B           | 66 B           | 78 A-          | 75 A-          | 75 A-<br>71 B+ | 357                 |
| 7 FAIZA AKINYI                            | 70 B+          | 74 B+          | 78 A-          | 68 B           | 64 B-          | 354                 |
| 8 BRITON ONYANGO                          | 67 B           | 73 B+          | 74 B+          | 71 B+          | 68 B           | 353                 |
| 9 LAUREN OTIENO                           | 69 B           | 64 B-          | 79 A-          | 70 B+          | 67 B           | 349                 |
| O RAYMOND OMONDI                          | 63 B           | 71 B+          | 70 B+          | 75 A-          | 70 B+          | 349                 |
| 11 GEORGE CHARLES                         | 74 B+          | 69 B           | 64 B-          | 70 B+          | 70 B+          | 347                 |
| 12 DEBRA PLAVIA                           | 69 B           | 61 B-          | 63 B-          | 73 B+          | 68 B           | 334                 |
| 13 ROGUS OTIENO                           | 60 B-          | 63 B-          | 81 A           | 68 B           | 61 B-          | 333                 |
| 13 MITCHELLE STACY                        | 71 B+          | 58 C+          | 66 B           | 70 B+          | 64 B-          | 329                 |
| 15 MAXMILLA ANYANGO                       | 65 B           | 69 B           | 64 B-          | 61 B-          | 51 C           | 310                 |
| le Brian otieno                           | 55 C+          | 61 B-          | 64 B-          | 63 B-          | 55 C+          | 298                 |
| 17 NICHOLAS OPIYO                         | 59 C+          | 61 B-          | 55 C+          | 55 C+          | 57 C+          | 287                 |
| 18 EMMY AKETCH                            | 65 B           | 60 B-          | 48 C           | 60 B-          | 51 C           | 284                 |
| 19 TEDDY OPIYO                            | 61 B-          | 63 B-          | 44 C-          | 58 C+          | 52 C           | 278                 |
|                                           |                |                |                |                |                |                     |
| 20 SHERYL ANYANGO                         | 61 B-          | 70 B+          | 44 C-          | <b>58 C</b> +  | <b>45 C</b>    | 278                 |
| 21 JENIPHER AKINYI                        | <b>55 C</b> +  | 51 C           | 46 C           | 61 B-          | <b>61 B</b> -  | 274                 |
| 22 CHRISTIAN WAGA                         | 50 C           | <b>45 C</b>    | 49 C           | 52 C           | 38 D+          | 234                 |
| 23 WINSTON OCHIENG                        | 46 C           | 46 C           | 34 D           | 43 C-          | 49 C           | 218                 |
| SUMMATIONS                                | 1500           | 1500           | 1487           | 1512           | 1410           | 7409                |
| MEAN                                      | 65.2           | 65.2           | 64.7           | 65.7           | 61.3           | 322.1               |
| SUBJECT POSITION                          | 2              | 2              | 4              | 1              | 5              |                     |