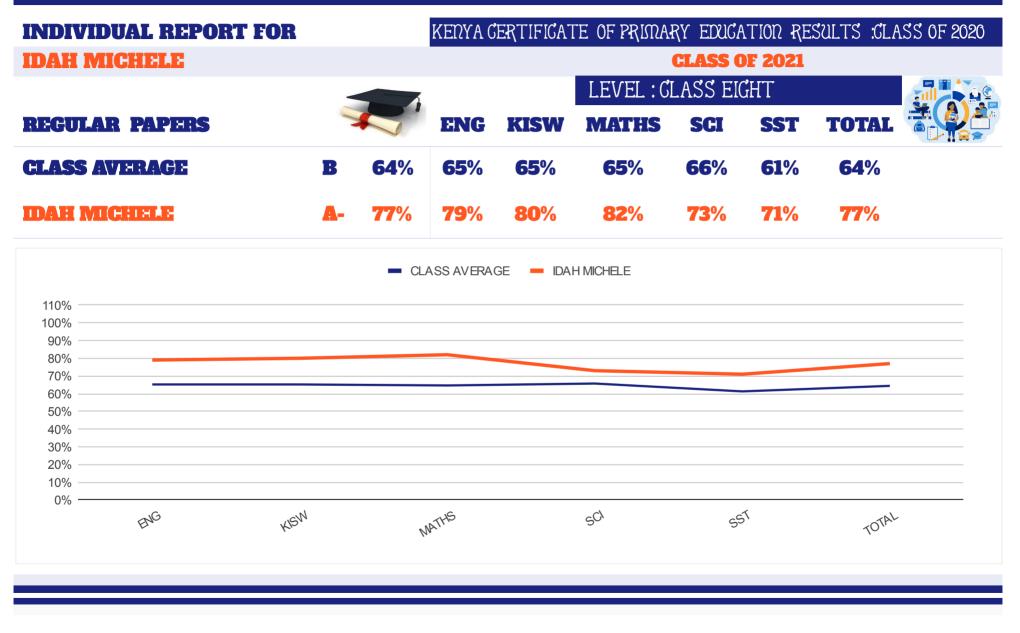

#### **2021 KENYA CERTIFICATE OF PRIMARY EDUCATION RESULTS**

| <b>CLASS OF 2021</b>                |             |             | K.C.P.E R | ESULTS F    | OR THE YEA | <b>R 2021</b> |           |            |
|-------------------------------------|-------------|-------------|-----------|-------------|------------|---------------|-----------|------------|
| <b>REGULAR PAPERS</b>               |             |             | ENG       | KISW        | MATHS      | SCI           | SST       | TOTAL      |
| CLASS TEACHER:MR VI                 | NCENT       | <b>.</b>    | 100       | 100         | 100        | 100           | 100       | 500        |
| CLASS AVERAGE                       | B           | 54%         | 65.2      | <u>65.2</u> | 64.7       | 65.7          | 61.3      | 322.1      |
| <b>1 IDAH MICHELE</b>               |             | 77%         | 79        | 80          | 82         | 73            | 71        | 385        |
| 2 RYAN OBANGE                       |             | 75%         | 78        | 80          | 74         | 75            | 69        | 376        |
| <b>3 JULIUS AYIETA</b>              |             | 73%         | 70        | 75          | 78         | 75            | 67        | 365        |
| 4 GEORGE JEFF                       |             | 72%         | 78        | 73          | 75         | 68            | 66        | 360        |
| 5 FRANCIS ODHIAMBO                  |             | 71%         | 68        | 67          | 77         | 70            | 75        | 357        |
| 6 VICKLINE ATIENO                   |             | 71%         | 67        | 66          | 78         | 75            | 71        | 357        |
| 7 FAIZA AKINYI                      |             | 71%         | 70        | 74          | 78         | 68            | <b>64</b> | 354        |
| 8 BRITON ONYANGO<br>9 LAUREN OTIENO |             | 71%<br>70%  | 67<br>69  | 73<br>64    | 74<br>79   | 71<br>70      | 68<br>67  | 353<br>349 |
| 10 RAYMOND OMONDI                   |             | 70%         | 63        | 71          | 79         | 75            | 70        | 349        |
| 11 GEORGE CHARLES                   |             | 59%         | 74        | 69          | 64         | 70            | 70        | 349        |
| 12 DEBRA PLAVIA                     |             | <b>57</b> % | 69        | 61          | 63         | 73            | 68        | 334        |
| 13 ROGUS OTIENO                     |             | <b>67%</b>  | 60        | 63          | 81         | 68            | 61        | 333        |
| <b>13 MITCHELLE STACY</b>           | _           | 56%         | 71        | 58          | 66         | 70            | 64        | 329        |
| 15 MAXMILLA ANYANGO                 |             | <b>52%</b>  | 65        | 69          | 64         | 61            | 51        | 310        |
| 16 BRIAN OTIENO                     | B- 6        | 50%         | 55        | 61          | 64         | 63            | 55        | 298        |
| <b>17 NICHOLAS OPIYO</b>            | C+ 5        | 57%         | 59        | 61          | 55         | 55            | 57        | 287        |
| <b>18 EMMY AKETCH</b>               | C+ 5        | 57%         | 65        | 60          | 48         | 60            | 51        | 284        |
| <b>19 TEDDY OPIYO</b>               | C+ 5        | 56%         | 61        | 63          | 44         | 58            | 52        | 278        |
| 20 SHERYL ANYANGO                   | C+ 5        | 56%         | 61        | 70          | 44         | 58            | 45        | 278        |
| <b>21 JENIPHER AKINYI</b>           | C+ 5        | 55%         | 55        | 51          | 46         | 61            | 61        | 274        |
| 22 CHRISTIAN WAGA                   | <b>C</b> 4  | 47%         | 50        | 45          | 49         | 52            | 38        | 234        |
| 23 WINSTON OCHIENG                  | <b>C-</b> 4 | 14%         | 46        | 46          | 34         | 43            | 49        | 218        |
| SUMMATIONS                          |             |             | 1500      | 1500        | 1487       | 1512          | 1410      | 7409       |
| MEAN                                |             |             | 65.2      | 65.2        | 64.7       | 65.7          | 61.3      | 322.1      |
| SUBJECT POSITION                    |             |             | 2         | 2           | 4          | 1             | 5         |            |

| CLASS OF 2021                             | -              |                | OR THE YEA     | -              | 007            |                     |
|-------------------------------------------|----------------|----------------|----------------|----------------|----------------|---------------------|
| REGULAR PAPERS                            | ENG            | KISW           | MATHS          | SCI            | SST            | TOTAL               |
| CLASS TEACHER:MR VINCENT<br>CLASS AVERAGE | 100<br>65.2    | 100<br>65.2    | 100<br>64.7    | 100<br>65.7    | 100<br>61.3    | <b>500</b><br>322.1 |
| 1 IDAH MICHELE                            | <b>79 A</b> -  | 80 A           | 64.7<br>82 A   | 73 B+          | 71 B+          | 322.1               |
| 2 RYAN OBANGE                             | 79 A-<br>78 A- | 80 A           | 74 B+          | 75 A-          | 69 B           | 385                 |
| 3 JULIUS AVIETA                           | 70 A-<br>70 B+ | 75 A-          | 74 B+<br>78 A- | 75 A-<br>75 A- | 67 B           | 376                 |
| 4 GEORGE JEFF                             | 70 B+<br>78 A- | 75 A-<br>73 B+ | 76 A-<br>75 A- | 68 B           | 67 B<br>66 B   | 360                 |
| 5 FRANCIS ODHIAMBO                        | 68 B           | 67 B           | 75 A-<br>77 A- | 70 B+          | 75 A-          | 357                 |
| 6 VICKLINE ATIENO                         | 67 B           | 66 B           | 78 A-          | 75 A-          | 75 A-<br>71 B+ | 357                 |
| 7 FAIZA AKINYI                            | 70 B+          | 74 B+          | 78 A-          | 68 B           | 64 B-          | 354                 |
| 8 BRITON ONYANGO                          | 67 B           | 73 B+          | 74 B+          | 71 B+          | 68 B           | 353                 |
| 9 LAUREN OTIENO                           | 69 B           | 64 B-          | 79 A-          | 70 B+          | 67 B           | 349                 |
| O RAYMOND OMONDI                          | 63 B           | 71 B+          | 70 B+          | 75 A-          | 70 B+          | 349                 |
| 11 GEORGE CHARLES                         | 74 B+          | 69 B           | 64 B-          | 70 B+          | 70 B+          | 347                 |
| 12 DEBRA PLAVIA                           | 69 B           | 61 B-          | 63 B-          | 73 B+          | 68 B           | 334                 |
| 13 ROGUS OTIENO                           | 60 B-          | 63 B-          | 81 A           | 68 B           | 61 B-          | 333                 |
| 13 MITCHELLE STACY                        | 71 B+          | 58 C+          | 66 B           | 70 B+          | 64 B-          | 329                 |
| 15 MAXMILLA ANYANGO                       | 65 B           | 69 B           | 64 B-          | 61 B-          | 51 C           | 310                 |
| le Brian otieno                           | 55 C+          | 61 B-          | 64 B-          | 63 B-          | 55 C+          | 298                 |
| 17 NICHOLAS OPIYO                         | 59 C+          | 61 B-          | 55 C+          | 55 C+          | 57 C+          | 287                 |
| 18 EMMY AKETCH                            | 65 B           | 60 B-          | 48 C           | 60 B-          | 51 C           | 284                 |
| 19 TEDDY OPIYO                            | 61 B-          | 63 B-          | 44 C-          | 58 C+          | 52 C           | 278                 |
|                                           |                |                |                |                |                |                     |
| 20 SHERYL ANYANGO                         | 61 B-          | 70 B+          | 44 C-          | <b>58 C</b> +  | <b>45 C</b>    | 278                 |
| 21 JENIPHER AKINYI                        | <b>55 C</b> +  | 51 C           | 46 C           | 61 B-          | <b>61 B</b> -  | 274                 |
| 22 CHRISTIAN WAGA                         | 50 C           | <b>45 C</b>    | 49 C           | 52 C           | 38 D+          | 234                 |
| 23 WINSTON OCHIENG                        | 46 C           | 46 C           | 34 D           | 43 C-          | 49 C           | 218                 |
| SUMMATIONS                                | 1500           | 1500           | 1487           | 1512           | 1410           | 7409                |
| MEAN                                      | 65.2           | 65.2           | 64.7           | 65.7           | 61.3           | 322.1               |
| SUBJECT POSITION                          | 2              | 2              | 4              | 1              | 5              |                     |