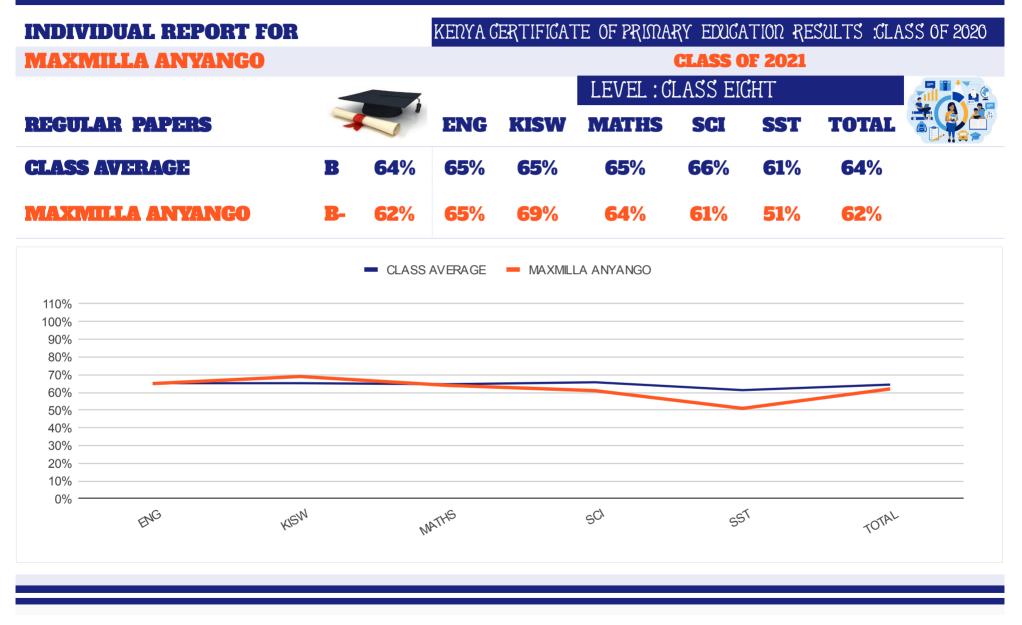

#### **2021 KENYA CERTIFICATE OF PRIMARY EDUCATION RESULTS**

| <b>CLASS OF 2021</b>                |             |             | K.C.P.E R | ESULTS F    | OR THE YEA | <b>R 2021</b> |           |            |
|-------------------------------------|-------------|-------------|-----------|-------------|------------|---------------|-----------|------------|
| <b>REGULAR PAPERS</b>               |             |             | ENG       | KISW        | MATHS      | SCI           | SST       | TOTAL      |
| CLASS TEACHER:MR VI                 | NCENT       | <b>.</b>    | 100       | 100         | 100        | 100           | 100       | 500        |
| CLASS AVERAGE                       | B           | 54%         | 65.2      | <u>65.2</u> | 64.7       | 65.7          | 61.3      | 322.1      |
| <b>1 IDAH MICHELE</b>               |             | 77%         | 79        | 80          | 82         | 73            | 71        | 385        |
| 2 RYAN OBANGE                       |             | 75%         | 78        | 80          | 74         | 75            | 69        | 376        |
| <b>3 JULIUS AYIETA</b>              |             | 73%         | 70        | 75          | 78         | 75            | 67        | 365        |
| 4 GEORGE JEFF                       |             | 72%         | 78        | 73          | 75         | 68            | 66        | 360        |
| 5 FRANCIS ODHIAMBO                  |             | 71%         | 68        | 67          | 77         | 70            | 75        | 357        |
| 6 VICKLINE ATIENO                   |             | 71%         | 67        | 66          | 78         | 75            | 71        | 357        |
| 7 FAIZA AKINYI                      |             | 71%         | 70        | 74          | 78         | 68            | <b>64</b> | 354        |
| 8 BRITON ONYANGO<br>9 LAUREN OTIENO |             | 71%<br>70%  | 67<br>69  | 73<br>64    | 74<br>79   | 71<br>70      | 68<br>67  | 353<br>349 |
| 10 RAYMOND OMONDI                   |             | 70%         | 63        | 71          | 79         | 75            | 70        | 349        |
| 11 GEORGE CHARLES                   |             | 59%         | 74        | 69          | 64         | 70            | 70        | 349        |
| 12 DEBRA PLAVIA                     |             | <b>57</b> % | 69        | 61          | 63         | 73            | 68        | 334        |
| 13 ROGUS OTIENO                     |             | <b>67%</b>  | 60        | 63          | 81         | 68            | 61        | 333        |
| <b>13 MITCHELLE STACY</b>           | _           | 56%         | 71        | 58          | 66         | 70            | 64        | 329        |
| 15 MAXMILLA ANYANGO                 |             | <b>52%</b>  | 65        | 69          | 64         | 61            | 51        | 310        |
| 16 BRIAN OTIENO                     | B- 6        | 50%         | 55        | 61          | 64         | 63            | 55        | 298        |
| <b>17 NICHOLAS OPIYO</b>            | C+ 5        | 57%         | 59        | 61          | 55         | 55            | 57        | 287        |
| <b>18 EMMY AKETCH</b>               | C+ 5        | 57%         | 65        | 60          | 48         | 60            | 51        | 284        |
| <b>19 TEDDY OPIYO</b>               | C+ 5        | 56%         | 61        | 63          | 44         | 58            | 52        | 278        |
| 20 SHERYL ANYANGO                   | C+ 5        | 56%         | 61        | 70          | 44         | 58            | 45        | 278        |
| <b>21 JENIPHER AKINYI</b>           | C+ 5        | 55%         | 55        | 51          | 46         | 61            | 61        | 274        |
| 22 CHRISTIAN WAGA                   | <b>C</b> 4  | 47%         | 50        | 45          | 49         | 52            | 38        | 234        |
| 23 WINSTON OCHIENG                  | <b>C-</b> 4 | 14%         | 46        | 46          | 34         | 43            | 49        | 218        |
| SUMMATIONS                          |             |             | 1500      | 1500        | 1487       | 1512          | 1410      | 7409       |
| MEAN                                |             |             | 65.2      | 65.2        | 64.7       | 65.7          | 61.3      | 322.1      |
| SUBJECT POSITION                    |             |             | 2         | 2           | 4          | 1             | 5         |            |