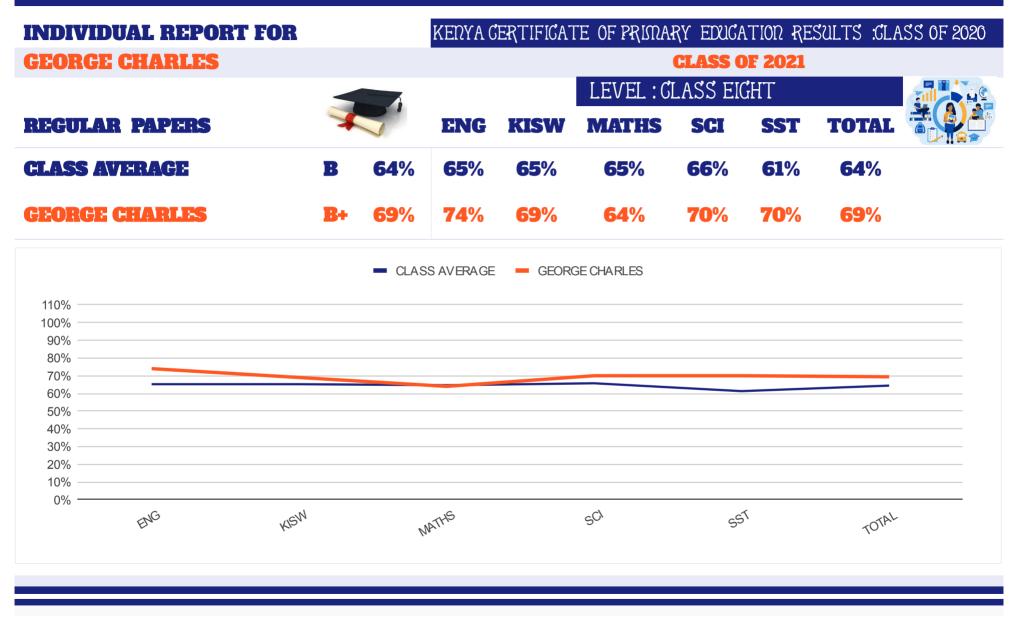

#### **2021 KENYA CERTIFICATE OF PRIMARY EDUCATION RESULTS**

| <b>CLASS OF 2021</b>                |             |             | K.C.P.E R | ESULTS F    | OR THE YEA | <b>R 2021</b> |           |            |
|-------------------------------------|-------------|-------------|-----------|-------------|------------|---------------|-----------|------------|
| <b>REGULAR PAPERS</b>               |             |             | ENG       | KISW        | MATHS      | SCI           | SST       | TOTAL      |
| CLASS TEACHER:MR VI                 | NCENT       | <b>.</b>    | 100       | 100         | 100        | 100           | 100       | 500        |
| CLASS AVERAGE                       | B           | 54%         | 65.2      | <u>65.2</u> | 64.7       | 65.7          | 61.3      | 322.1      |
| <b>1 IDAH MICHELE</b>               |             | 77%         | 79        | 80          | 82         | 73            | 71        | 385        |
| 2 RYAN OBANGE                       |             | 75%         | 78        | 80          | 74         | 75            | 69        | 376        |
| <b>3 JULIUS AYIETA</b>              |             | 73%         | 70        | 75          | 78         | 75            | 67        | 365        |
| 4 GEORGE JEFF                       |             | 72%         | 78        | 73          | 75         | 68            | 66        | 360        |
| 5 FRANCIS ODHIAMBO                  |             | 71%         | 68        | 67          | 77         | 70            | 75        | 357        |
| 6 VICKLINE ATIENO                   |             | 71%         | 67        | 66          | 78         | 75            | 71        | 357        |
| 7 FAIZA AKINYI                      |             | 71%         | 70        | 74          | 78         | 68            | <b>64</b> | 354        |
| 8 BRITON ONYANGO<br>9 LAUREN OTIENO |             | 71%<br>70%  | 67<br>69  | 73<br>64    | 74<br>79   | 71<br>70      | 68<br>67  | 353<br>349 |
| 10 RAYMOND OMONDI                   |             | 70%         | 63        | 71          | 79         | 75            | 70        | 349        |
| 11 GEORGE CHARLES                   |             | 59%         | 74        | 69          | 64         | 70            | 70        | 349        |
| 12 DEBRA PLAVIA                     |             | <b>57</b> % | 69        | 61          | 63         | 73            | 68        | 334        |
| 13 ROGUS OTIENO                     |             | <b>67%</b>  | 60        | 63          | 81         | 68            | 61        | 333        |
| <b>13 MITCHELLE STACY</b>           | _           | 56%         | 71        | 58          | 66         | 70            | 64        | 329        |
| 15 MAXMILLA ANYANGO                 |             | <b>52%</b>  | 65        | 69          | 64         | 61            | 51        | 310        |
| 16 BRIAN OTIENO                     | B- 6        | 50%         | 55        | 61          | 64         | 63            | 55        | 298        |
| <b>17 NICHOLAS OPIYO</b>            | C+ 5        | 57%         | 59        | 61          | 55         | 55            | 57        | 287        |
| <b>18 EMMY AKETCH</b>               | C+ 5        | 57%         | 65        | 60          | 48         | 60            | 51        | 284        |
| <b>19 TEDDY OPIYO</b>               | C+ 5        | 56%         | 61        | 63          | 44         | 58            | 52        | 278        |
| 20 SHERYL ANYANGO                   | C+ 5        | 56%         | 61        | 70          | 44         | 58            | 45        | 278        |
| <b>21 JENIPHER AKINYI</b>           | C+ 5        | 55%         | 55        | 51          | 46         | 61            | 61        | 274        |
| 22 CHRISTIAN WAGA                   | <b>C</b> 4  | 47%         | 50        | 45          | 49         | 52            | 38        | 234        |
| 23 WINSTON OCHIENG                  | <b>C-</b> 4 | 14%         | 46        | 46          | 34         | 43            | 49        | 218        |
| SUMMATIONS                          |             |             | 1500      | 1500        | 1487       | 1512          | 1410      | 7409       |
| MEAN                                |             |             | 65.2      | 65.2        | 64.7       | 65.7          | 61.3      | 322.1      |
| SUBJECT POSITION                    |             |             | 2         | 2           | 4          | 1             | 5         |            |

| CLASS OF 2021                             | -              |                | OR THE YEA     | -              | 007            |                     |
|-------------------------------------------|----------------|----------------|----------------|----------------|----------------|---------------------|
| REGULAR PAPERS                            | ENG            | KISW           | MATHS          | SCI            | SST            | TOTAL               |
| CLASS TEACHER:MR VINCENT<br>CLASS AVERAGE | 100<br>65.2    | 100<br>65.2    | 100<br>64.7    | 100<br>65.7    | 100<br>61.3    | <b>500</b><br>322.1 |
| 1 IDAH MICHELE                            | <b>79 A</b> -  | 80 A           | 64.7<br>82 A   | 73 B+          | 71 B+          | 322.1               |
| 2 RYAN OBANGE                             | 79 A-<br>78 A- | 80 A           | 74 B+          | 75 A-          | 69 B           | 385                 |
| 3 JULIUS AVIETA                           | 70 A-<br>70 B+ | 75 A-          | 74 B+<br>78 A- | 75 A-<br>75 A- | 67 B           | 376                 |
| 4 GEORGE JEFF                             | 70 B+<br>78 A- | 75 A-<br>73 B+ | 76 A-<br>75 A- | 68 B           | 67 B<br>66 B   | 360                 |
| 5 FRANCIS ODHIAMBO                        | 68 B           | 67 B           | 75 A-<br>77 A- | 70 B+          | 75 A-          | 357                 |
| 6 VICKLINE ATIENO                         | 67 B           | 66 B           | 78 A-          | 75 A-          | 75 A-<br>71 B+ | 357                 |
| 7 FAIZA AKINYI                            | 70 B+          | 74 B+          | 78 A-          | 68 B           | 64 B-          | 354                 |
| 8 BRITON ONYANGO                          | 67 B           | 73 B+          | 74 B+          | 71 B+          | 68 B           | 353                 |
| 9 LAUREN OTIENO                           | 69 B           | 64 B-          | 79 A-          | 70 B+          | 67 B           | 349                 |
| O RAYMOND OMONDI                          | 63 B           | 71 B+          | 70 B+          | 75 A-          | 70 B+          | 349                 |
| 11 GEORGE CHARLES                         | 74 B+          | 69 B           | 64 B-          | 70 B+          | 70 B+          | 347                 |
| 12 DEBRA PLAVIA                           | 69 B           | 61 B-          | 63 B-          | 73 B+          | 68 B           | 334                 |
| 13 ROGUS OTIENO                           | 60 B-          | 63 B-          | 81 A           | 68 B           | 61 B-          | 333                 |
| 13 MITCHELLE STACY                        | 71 B+          | 58 C+          | 66 B           | 70 B+          | 64 B-          | 329                 |
| 15 MAXMILLA ANYANGO                       | 65 B           | 69 B           | 64 B-          | 61 B-          | 51 C           | 310                 |
| le Brian otieno                           | 55 C+          | 61 B-          | 64 B-          | 63 B-          | 55 C+          | 298                 |
| 17 NICHOLAS OPIYO                         | 59 C+          | 61 B-          | 55 C+          | 55 C+          | 57 C+          | 287                 |
| 18 EMMY AKETCH                            | 65 B           | 60 B-          | 48 C           | 60 B-          | 51 C           | 284                 |
| 19 TEDDY OPIYO                            | 61 B-          | 63 B-          | 44 C-          | 58 C+          | 52 C           | 278                 |
|                                           |                |                |                |                |                |                     |
| 20 SHERYL ANYANGO                         | 61 B-          | 70 B+          | 44 C-          | <b>58 C</b> +  | <b>45 C</b>    | 278                 |
| 21 JENIPHER AKINYI                        | <b>55 C</b> +  | 51 C           | 46 C           | 61 B-          | <b>61 B</b> -  | 274                 |
| 22 CHRISTIAN WAGA                         | 50 C           | <b>45 C</b>    | 49 C           | 52 C           | 38 D+          | 234                 |
| 23 WINSTON OCHIENG                        | 46 C           | 46 C           | 34 D           | 43 C-          | 49 C           | 218                 |
| SUMMATIONS                                | 1500           | 1500           | 1487           | 1512           | 1410           | 7409                |
| MEAN                                      | 65.2           | 65.2           | 64.7           | 65.7           | 61.3           | 322.1               |
| SUBJECT POSITION                          | 2              | 2              | 4              | 1              | 5              |                     |