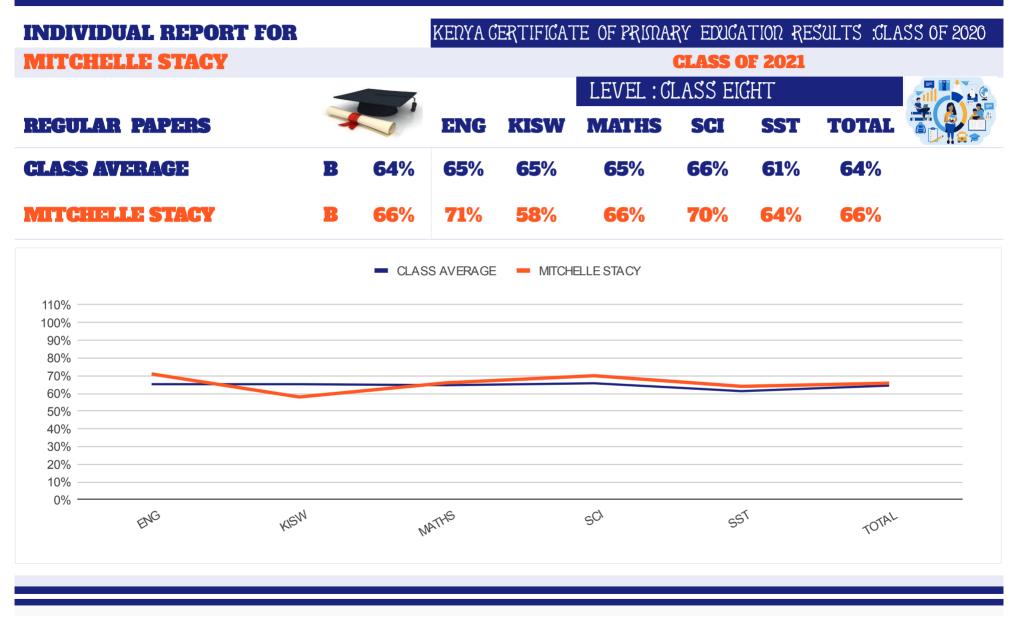

#### **2021 KENYA CERTIFICATE OF PRIMARY EDUCATION RESULTS**

| <b>CLASS OF 2021</b>                |             |             | K.C.P.E R | ESULTS F    | OR THE YEA | <b>R 2021</b> |           |            |
|-------------------------------------|-------------|-------------|-----------|-------------|------------|---------------|-----------|------------|
| <b>REGULAR PAPERS</b>               |             |             | ENG       | KISW        | MATHS      | SCI           | SST       | TOTAL      |
| CLASS TEACHER:MR VI                 | NCENT       | <b>.</b>    | 100       | 100         | 100        | 100           | 100       | 500        |
| CLASS AVERAGE                       | B           | 54%         | 65.2      | <u>65.2</u> | 64.7       | 65.7          | 61.3      | 322.1      |
| <b>1 IDAH MICHELE</b>               |             | 77%         | 79        | 80          | 82         | 73            | 71        | 385        |
| 2 RYAN OBANGE                       |             | 75%         | 78        | 80          | 74         | 75            | 69        | 376        |
| <b>3 JULIUS AYIETA</b>              |             | 73%         | 70        | 75          | 78         | 75            | 67        | 365        |
| 4 GEORGE JEFF                       |             | 72%         | 78        | 73          | 75         | 68            | 66        | 360        |
| 5 FRANCIS ODHIAMBO                  |             | 71%         | 68        | 67          | 77         | 70            | 75        | 357        |
| 6 VICKLINE ATIENO                   |             | 71%         | 67        | 66          | 78         | 75            | 71        | 357        |
| 7 FAIZA AKINYI                      |             | 71%         | 70        | 74          | 78         | 68            | <b>64</b> | 354        |
| 8 BRITON ONYANGO<br>9 LAUREN OTIENO |             | 71%<br>70%  | 67<br>69  | 73<br>64    | 74<br>79   | 71<br>70      | 68<br>67  | 353<br>349 |
| 10 RAYMOND OMONDI                   |             | 70%         | 63        | 71          | 79         | 75            | 70        | 349        |
| 11 GEORGE CHARLES                   |             | 59%         | 74        | 69          | 64         | 70            | 70        | 349        |
| 12 DEBRA PLAVIA                     |             | <b>57</b> % | 69        | 61          | 63         | 73            | 68        | 334        |
| 13 ROGUS OTIENO                     |             | <b>67%</b>  | 60        | 63          | 81         | 68            | 61        | 333        |
| <b>13 MITCHELLE STACY</b>           | _           | 56%         | 71        | 58          | 66         | 70            | 64        | 329        |
| 15 MAXMILLA ANYANGO                 |             | <b>52%</b>  | 65        | 69          | 64         | 61            | 51        | 310        |
| 16 BRIAN OTIENO                     | B- 6        | 50%         | 55        | 61          | 64         | 63            | 55        | 298        |
| <b>17 NICHOLAS OPIYO</b>            | C+ 5        | 57%         | 59        | 61          | 55         | 55            | 57        | 287        |
| <b>18 EMMY AKETCH</b>               | C+ 5        | 57%         | 65        | 60          | 48         | 60            | 51        | 284        |
| <b>19 TEDDY OPIYO</b>               | C+ 5        | 56%         | 61        | 63          | 44         | 58            | 52        | 278        |
| 20 SHERYL ANYANGO                   | C+ 5        | 56%         | 61        | 70          | 44         | 58            | 45        | 278        |
| <b>21 JENIPHER AKINYI</b>           | C+ 5        | 55%         | 55        | 51          | 46         | 61            | 61        | 274        |
| 22 CHRISTIAN WAGA                   | <b>C</b> 4  | 47%         | 50        | 45          | 49         | 52            | 38        | 234        |
| 23 WINSTON OCHIENG                  | <b>C-</b> 4 | 14%         | 46        | 46          | 34         | 43            | 49        | 218        |
| SUMMATIONS                          |             |             | 1500      | 1500        | 1487       | 1512          | 1410      | 7409       |
| MEAN                                |             |             | 65.2      | 65.2        | 64.7       | 65.7          | 61.3      | 322.1      |
| SUBJECT POSITION                    |             |             | 2         | 2           | 4          | 1             | 5         |            |

| CLASS OF 2021                             | -              |                | OR THE YEA     | -              | 007            |                     |
|-------------------------------------------|----------------|----------------|----------------|----------------|----------------|---------------------|
| REGULAR PAPERS                            | ENG            | KISW           | MATHS          | SCI            | SST            | TOTAL               |
| CLASS TEACHER:MR VINCENT<br>CLASS AVERAGE | 100<br>65.2    | 100<br>65.2    | 100<br>64.7    | 100<br>65.7    | 100<br>61.3    | <b>500</b><br>322.1 |
| 1 IDAH MICHELE                            | <b>79 A</b> -  | 80 A           | 64.7<br>82 A   | 73 B+          | 71 B+          | 322.1               |
| 2 RYAN OBANGE                             | 79 A-<br>78 A- | 80 A           | 74 B+          | 75 A-          | 69 B           | 385                 |
| 3 JULIUS AVIETA                           | 70 A-<br>70 B+ | 75 A-          | 74 B+<br>78 A- | 75 A-<br>75 A- | 67 B           | 376                 |
| 4 GEORGE JEFF                             | 70 B+<br>78 A- | 75 A-<br>73 B+ | 76 A-<br>75 A- | 68 B           | 67 B<br>66 B   | 360                 |
| 5 FRANCIS ODHIAMBO                        | 68 B           | 67 B           | 75 A-<br>77 A- | 70 B+          | 75 A-          | 357                 |
| 6 VICKLINE ATIENO                         | 67 B           | 66 B           | 78 A-          | 75 A-          | 75 A-<br>71 B+ | 357                 |
| 7 FAIZA AKINYI                            | 70 B+          | 74 B+          | 78 A-          | 68 B           | 64 B-          | 354                 |
| 8 BRITON ONYANGO                          | 67 B           | 73 B+          | 74 B+          | 71 B+          | 68 B           | 353                 |
| 9 LAUREN OTIENO                           | 69 B           | 64 B-          | 79 A-          | 70 B+          | 67 B           | 349                 |
| O RAYMOND OMONDI                          | 63 B           | 71 B+          | 70 B+          | 75 A-          | 70 B+          | 349                 |
| 11 GEORGE CHARLES                         | 74 B+          | 69 B           | 64 B-          | 70 B+          | 70 B+          | 347                 |
| 12 DEBRA PLAVIA                           | 69 B           | 61 B-          | 63 B-          | 73 B+          | 68 B           | 334                 |
| 13 ROGUS OTIENO                           | 60 B-          | 63 B-          | 81 A           | 68 B           | 61 B-          | 333                 |
| 13 MITCHELLE STACY                        | 71 B+          | 58 C+          | 66 B           | 70 B+          | 64 B-          | 329                 |
| 15 MAXMILLA ANYANGO                       | 65 B           | 69 B           | 64 B-          | 61 B-          | 51 C           | 310                 |
| le Brian otieno                           | 55 C+          | 61 B-          | 64 B-          | 63 B-          | 55 C+          | 298                 |
| 17 NICHOLAS OPIYO                         | 59 C+          | 61 B-          | 55 C+          | 55 C+          | 57 C+          | 287                 |
| 18 EMMY AKETCH                            | 65 B           | 60 B-          | 48 C           | 60 B-          | 51 C           | 284                 |
| 19 TEDDY OPIYO                            | 61 B-          | 63 B-          | 44 C-          | 58 C+          | 52 C           | 278                 |
|                                           |                |                |                |                |                |                     |
| 20 SHERYL ANYANGO                         | 61 B-          | 70 B+          | 44 C-          | <b>58 C</b> +  | <b>45 C</b>    | 278                 |
| 21 JENIPHER AKINYI                        | <b>55 C</b> +  | 51 C           | 46 C           | 61 B-          | <b>61 B</b> -  | 274                 |
| 22 CHRISTIAN WAGA                         | 50 C           | <b>45 C</b>    | 49 C           | 52 C           | 38 D+          | 234                 |
| 23 WINSTON OCHIENG                        | 46 C           | 46 C           | 34 D           | 43 C-          | 49 C           | 218                 |
| SUMMATIONS                                | 1500           | 1500           | 1487           | 1512           | 1410           | 7409                |
| MEAN                                      | 65.2           | 65.2           | 64.7           | 65.7           | 61.3           | 322.1               |
| SUBJECT POSITION                          | 2              | 2              | 4              | 1              | 5              |                     |