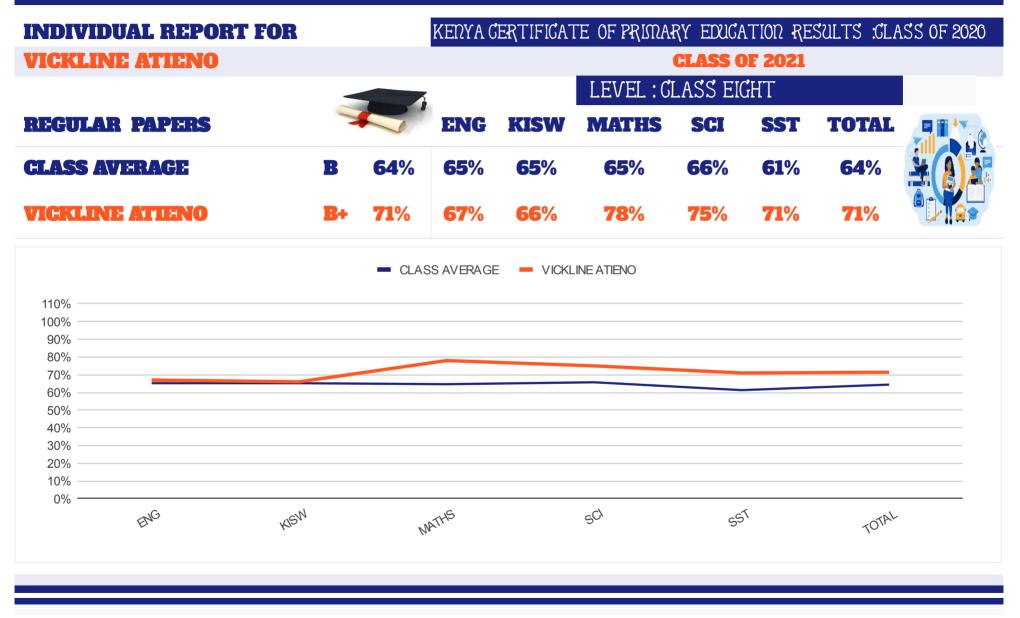

#### **2021 KENYA CERTIFICATE OF PRIMARY EDUCATION RESULTS**

| <b>CLASS OF 2021</b>                |             |             | K.C.P.E R | ESULTS F    | OR THE YEA | <b>R 2021</b> |           |            |
|-------------------------------------|-------------|-------------|-----------|-------------|------------|---------------|-----------|------------|
| <b>REGULAR PAPERS</b>               |             |             | ENG       | KISW        | MATHS      | SCI           | SST       | TOTAL      |
| CLASS TEACHER:MR VI                 | NCENT       | <b>.</b>    | 100       | 100         | 100        | 100           | 100       | 500        |
| CLASS AVERAGE                       | B           | 54%         | 65.2      | <u>65.2</u> | 64.7       | 65.7          | 61.3      | 322.1      |
| <b>1 IDAH MICHELE</b>               |             | 77%         | 79        | 80          | 82         | 73            | 71        | 385        |
| 2 RYAN OBANGE                       |             | 75%         | 78        | 80          | 74         | 75            | 69        | 376        |
| <b>3 JULIUS AYIETA</b>              |             | 73%         | 70        | 75          | 78         | 75            | 67        | 365        |
| 4 GEORGE JEFF                       |             | 72%         | 78        | 73          | 75         | 68            | 66        | 360        |
| 5 FRANCIS ODHIAMBO                  |             | 71%         | 68        | 67          | 77         | 70            | 75        | 357        |
| 6 VICKLINE ATIENO                   |             | 71%         | 67        | 66          | 78         | 75            | 71        | 357        |
| 7 FAIZA AKINYI                      |             | 71%         | 70        | 74          | 78         | 68            | <b>64</b> | 354        |
| 8 BRITON ONYANGO<br>9 LAUREN OTIENO |             | 71%<br>70%  | 67<br>69  | 73<br>64    | 74<br>79   | 71<br>70      | 68<br>67  | 353<br>349 |
| 10 RAYMOND OMONDI                   |             | 70%         | 63        | 71          | 79         | 75            | 70        | 349        |
| 11 GEORGE CHARLES                   |             | 59%         | 74        | 69          | 64         | 70            | 70        | 349        |
| 12 DEBRA PLAVIA                     |             | <b>57</b> % | 69        | 61          | 63         | 73            | 68        | 334        |
| 13 ROGUS OTIENO                     |             | <b>67%</b>  | 60        | 63          | 81         | 68            | 61        | 333        |
| <b>13 MITCHELLE STACY</b>           | _           | 56%         | 71        | 58          | 66         | 70            | 64        | 329        |
| 15 MAXMILLA ANYANGO                 |             | <b>52%</b>  | 65        | 69          | 64         | 61            | 51        | 310        |
| 16 BRIAN OTIENO                     | B- 6        | 50%         | 55        | 61          | 64         | 63            | 55        | 298        |
| <b>17 NICHOLAS OPIYO</b>            | C+ 5        | 57%         | 59        | 61          | 55         | 55            | 57        | 287        |
| <b>18 EMMY AKETCH</b>               | C+ 5        | 57%         | 65        | 60          | 48         | 60            | 51        | 284        |
| <b>19 TEDDY OPIYO</b>               | C+ 5        | 56%         | 61        | 63          | 44         | 58            | 52        | 278        |
| 20 SHERYL ANYANGO                   | C+ 5        | 56%         | 61        | 70          | 44         | 58            | 45        | 278        |
| <b>21 JENIPHER AKINYI</b>           | C+ 5        | 55%         | 55        | 51          | 46         | 61            | 61        | 274        |
| 22 CHRISTIAN WAGA                   | <b>C</b> 4  | 47%         | 50        | 45          | 49         | 52            | 38        | 234        |
| 23 WINSTON OCHIENG                  | <b>C-</b> 4 | 14%         | 46        | 46          | 34         | 43            | 49        | 218        |
| SUMMATIONS                          |             |             | 1500      | 1500        | 1487       | 1512          | 1410      | 7409       |
| MEAN                                |             |             | 65.2      | 65.2        | 64.7       | 65.7          | 61.3      | 322.1      |
| SUBJECT POSITION                    |             |             | 2         | 2           | 4          | 1             | 5         |            |

| CLASS OF 2021                             | -              |                | OR THE YEA     | -              | 007            |                     |
|-------------------------------------------|----------------|----------------|----------------|----------------|----------------|---------------------|
| REGULAR PAPERS                            | ENG            | KISW           | MATHS          | SCI            | SST            | TOTAL               |
| CLASS TEACHER:MR VINCENT<br>CLASS AVERAGE | 100<br>65.2    | 100<br>65.2    | 100<br>64.7    | 100<br>65.7    | 100<br>61.3    | <b>500</b><br>322.1 |
| 1 IDAH MICHELE                            | <b>79 A</b> -  | 80 A           | 64.7<br>82 A   | 73 B+          | 71 B+          | 322.1               |
| 2 RYAN OBANGE                             | 79 A-<br>78 A- | 80 A           | 74 B+          | 75 A-          | 69 B           | 385                 |
| 3 JULIUS AVIETA                           | 70 A-<br>70 B+ | 75 A-          | 74 B+<br>78 A- | 75 A-<br>75 A- | 67 B           | 376                 |
| 4 GEORGE JEFF                             | 70 B+<br>78 A- | 75 A-<br>73 B+ | 76 A-<br>75 A- | 68 B           | 67 B<br>66 B   | 360                 |
| 5 FRANCIS ODHIAMBO                        | 68 B           | 67 B           | 75 A-<br>77 A- | 70 B+          | 75 A-          | 357                 |
| 6 VICKLINE ATIENO                         | 67 B           | 66 B           | 78 A-          | 75 A-          | 75 A-<br>71 B+ | 357                 |
| 7 FAIZA AKINYI                            | 70 B+          | 74 B+          | 78 A-          | 68 B           | 64 B-          | 354                 |
| 8 BRITON ONYANGO                          | 67 B           | 73 B+          | 74 B+          | 71 B+          | 68 B           | 353                 |
| 9 LAUREN OTIENO                           | 69 B           | 64 B-          | 79 A-          | 70 B+          | 67 B           | 349                 |
| O RAYMOND OMONDI                          | 63 B           | 71 B+          | 70 B+          | 75 A-          | 70 B+          | 349                 |
| 11 GEORGE CHARLES                         | 74 B+          | 69 B           | 64 B-          | 70 B+          | 70 B+          | 347                 |
| 12 DEBRA PLAVIA                           | 69 B           | 61 B-          | 63 B-          | 73 B+          | 68 B           | 334                 |
| 13 ROGUS OTIENO                           | 60 B-          | 63 B-          | 81 A           | 68 B           | 61 B-          | 333                 |
| 13 MITCHELLE STACY                        | 71 B+          | 58 C+          | 66 B           | 70 B+          | 64 B-          | 329                 |
| 15 MAXMILLA ANYANGO                       | 65 B           | 69 B           | 64 B-          | 61 B-          | 51 C           | 310                 |
| le Brian otieno                           | 55 C+          | 61 B-          | 64 B-          | 63 B-          | 55 C+          | 298                 |
| 17 NICHOLAS OPIYO                         | 59 C+          | 61 B-          | 55 C+          | 55 C+          | 57 C+          | 287                 |
| 18 EMMY AKETCH                            | 65 B           | 60 B-          | 48 C           | 60 B-          | 51 C           | 284                 |
| 19 TEDDY OPIYO                            | 61 B-          | 63 B-          | 44 C-          | 58 C+          | 52 C           | 278                 |
|                                           |                |                |                |                |                |                     |
| 20 SHERYL ANYANGO                         | 61 B-          | 70 B+          | 44 C-          | <b>58 C</b> +  | <b>45 C</b>    | 278                 |
| 21 JENIPHER AKINYI                        | <b>55 C</b> +  | 51 C           | 46 C           | 61 B-          | <b>61 B</b> -  | 274                 |
| 22 CHRISTIAN WAGA                         | 50 C           | <b>45 C</b>    | 49 C           | 52 C           | 38 D+          | 234                 |
| 23 WINSTON OCHIENG                        | 46 C           | 46 C           | 34 D           | 43 C-          | 49 C           | 218                 |
| SUMMATIONS                                | 1500           | 1500           | 1487           | 1512           | 1410           | 7409                |
| MEAN                                      | 65.2           | 65.2           | 64.7           | 65.7           | 61.3           | 322.1               |
| SUBJECT POSITION                          | 2              | 2              | 4              | 1              | 5              |                     |

#### **BEST IN :**

| SUBJECTS    | NAME              | SCORE | GRADE      |       |
|-------------|-------------------|-------|------------|-------|
| English     | IDAH MITCHELE     | 79    | <b>A</b> - | Minus |
| KISWAHILI   | IDAH MITCHELE     | 80    | A          | Plain |
|             | RYAN OBANGE       | 80    | A          | Plain |
| MATHEMATICS | IDAH MITCHELE     | 82    | A          | Plain |
| SCIENCE     | VICKLINE ATIENO.  | 75    | <b>A</b> - | Minus |
|             | RYAN OBANGE       | 75    | <b>A</b> - | Minus |
|             | JULIUS AYIETA     | 75    | <b>A</b> - | Minus |
|             | RAYMOND OMONDI.   | 75    | <b>A</b> - | Minus |
| S.S./RE     | FRANCIS ODHIAMBO. | 75    | <b>A</b> - | Minus |