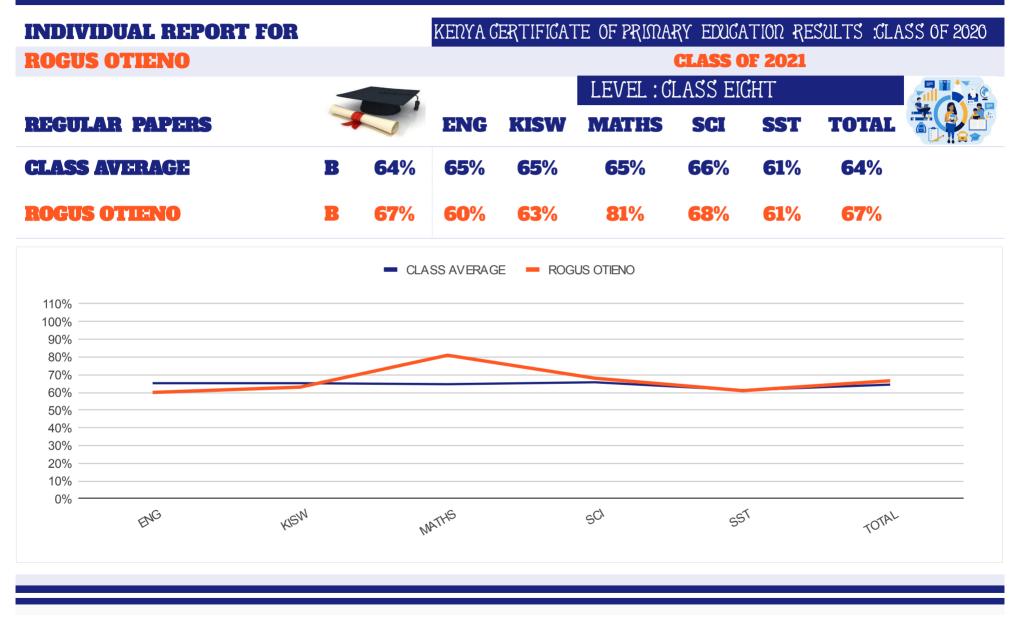

#### **2021 KENYA CERTIFICATE OF PRIMARY EDUCATION RESULTS**

| <b>CLASS OF 2021</b>                |             |             | K.C.P.E R | ESULTS F    | OR THE YEA | <b>R 2021</b> |           |            |
|-------------------------------------|-------------|-------------|-----------|-------------|------------|---------------|-----------|------------|
| <b>REGULAR PAPERS</b>               |             |             | ENG       | KISW        | MATHS      | SCI           | SST       | TOTAL      |
| CLASS TEACHER:MR VI                 | NCENT       | <b>.</b>    | 100       | 100         | 100        | 100           | 100       | 500        |
| CLASS AVERAGE                       | B           | 54%         | 65.2      | <u>65.2</u> | 64.7       | 65.7          | 61.3      | 322.1      |
| <b>1 IDAH MICHELE</b>               |             | 77%         | 79        | 80          | 82         | 73            | 71        | 385        |
| 2 RYAN OBANGE                       |             | 75%         | 78        | 80          | 74         | 75            | 69        | 376        |
| <b>3 JULIUS AYIETA</b>              |             | 73%         | 70        | 75          | 78         | 75            | 67        | 365        |
| 4 GEORGE JEFF                       |             | 72%         | 78        | 73          | 75         | 68            | 66        | 360        |
| 5 FRANCIS ODHIAMBO                  |             | 71%         | 68        | 67          | 77         | 70            | 75        | 357        |
| 6 VICKLINE ATIENO                   |             | 71%         | 67        | 66          | 78         | 75            | 71        | 357        |
| 7 FAIZA AKINYI                      |             | 71%         | 70        | 74          | 78         | 68            | <b>64</b> | 354        |
| 8 BRITON ONYANGO<br>9 LAUREN OTIENO |             | 71%<br>70%  | 67<br>69  | 73<br>64    | 74<br>79   | 71<br>70      | 68<br>67  | 353<br>349 |
| 10 RAYMOND OMONDI                   |             | 70%         | 63        | 71          | 79         | 75            | 70        | 349        |
| 11 GEORGE CHARLES                   |             | 59%         | 74        | 69          | 64         | 70            | 70        | 349        |
| 12 DEBRA PLAVIA                     |             | <b>57</b> % | 69        | 61          | 63         | 73            | 68        | 334        |
| 13 ROGUS OTIENO                     |             | <b>67%</b>  | 60        | 63          | 81         | 68            | 61        | 333        |
| <b>13 MITCHELLE STACY</b>           | _           | 56%         | 71        | 58          | 66         | 70            | 64        | 329        |
| 15 MAXMILLA ANYANGO                 |             | <b>52%</b>  | 65        | 69          | 64         | 61            | 51        | 310        |
| 16 BRIAN OTIENO                     | B- 6        | 50%         | 55        | 61          | 64         | 63            | 55        | 298        |
| <b>17 NICHOLAS OPIYO</b>            | C+ 5        | 57%         | 59        | 61          | 55         | 55            | 57        | 287        |
| <b>18 EMMY AKETCH</b>               | C+ 5        | 57%         | 65        | 60          | 48         | 60            | 51        | 284        |
| <b>19 TEDDY OPIYO</b>               | C+ 5        | 56%         | 61        | 63          | 44         | 58            | 52        | 278        |
| 20 SHERYL ANYANGO                   | C+ 5        | 56%         | 61        | 70          | 44         | 58            | 45        | 278        |
| <b>21 JENIPHER AKINYI</b>           | C+ 5        | 55%         | 55        | 51          | 46         | 61            | 61        | 274        |
| 22 CHRISTIAN WAGA                   | <b>C</b> 4  | 47%         | 50        | 45          | 49         | 52            | 38        | 234        |
| 23 WINSTON OCHIENG                  | <b>C-</b> 4 | 14%         | 46        | 46          | 34         | 43            | 49        | 218        |
| SUMMATIONS                          |             |             | 1500      | 1500        | 1487       | 1512          | 1410      | 7409       |
| MEAN                                |             |             | 65.2      | 65.2        | 64.7       | 65.7          | 61.3      | 322.1      |
| SUBJECT POSITION                    |             |             | 2         | 2           | 4          | 1             | 5         |            |

| CLASS OF 2021                             | -              |                | OR THE YEA     | -              | 007            |                     |
|-------------------------------------------|----------------|----------------|----------------|----------------|----------------|---------------------|
| REGULAR PAPERS                            | ENG            | KISW           | MATHS          | SCI            | SST            | TOTAL               |
| CLASS TEACHER:MR VINCENT<br>CLASS AVERAGE | 100<br>65.2    | 100<br>65.2    | 100<br>64.7    | 100<br>65.7    | 100<br>61.3    | <b>500</b><br>322.1 |
| 1 IDAH MICHELE                            | <b>79 A</b> -  | 80 A           | 64.7<br>82 A   | 73 B+          | 71 B+          | 322.1               |
| 2 RYAN OBANGE                             | 79 A-<br>78 A- | 80 A           | 74 B+          | 75 A-          | 69 B           | 385                 |
| 3 JULIUS AVIETA                           | 70 A-<br>70 B+ | 75 A-          | 74 B+<br>78 A- | 75 A-<br>75 A- | 67 B           | 376                 |
| 4 GEORGE JEFF                             | 70 B+<br>78 A- | 75 A-<br>73 B+ | 76 A-<br>75 A- | 68 B           | 67 B<br>66 B   | 360                 |
| 5 FRANCIS ODHIAMBO                        | 68 B           | 67 B           | 75 A-<br>77 A- | 70 B+          | 75 A-          | 357                 |
| 6 VICKLINE ATIENO                         | 67 B           | 66 B           | 78 A-          | 75 A-          | 75 A-<br>71 B+ | 357                 |
| 7 FAIZA AKINYI                            | 70 B+          | 74 B+          | 78 A-          | 68 B           | 64 B-          | 354                 |
| 8 BRITON ONYANGO                          | 67 B           | 73 B+          | 74 B+          | 71 B+          | 68 B           | 353                 |
| 9 LAUREN OTIENO                           | 69 B           | 64 B-          | 79 A-          | 70 B+          | 67 B           | 349                 |
| O RAYMOND OMONDI                          | 63 B           | 71 B+          | 70 B+          | 75 A-          | 70 B+          | 349                 |
| 11 GEORGE CHARLES                         | 74 B+          | 69 B           | 64 B-          | 70 B+          | 70 B+          | 347                 |
| 12 DEBRA PLAVIA                           | 69 B           | 61 B-          | 63 B-          | 73 B+          | 68 B           | 334                 |
| 13 ROGUS OTIENO                           | 60 B-          | 63 B-          | 81 A           | 68 B           | 61 B-          | 333                 |
| 13 MITCHELLE STACY                        | 71 B+          | 58 C+          | 66 B           | 70 B+          | 64 B-          | 329                 |
| 15 MAXMILLA ANYANGO                       | 65 B           | 69 B           | 64 B-          | 61 B-          | 51 C           | 310                 |
| le Brian otieno                           | 55 C+          | 61 B-          | 64 B-          | 63 B-          | 55 C+          | 298                 |
| 17 NICHOLAS OPIYO                         | 59 C+          | 61 B-          | 55 C+          | 55 C+          | 57 C+          | 287                 |
| 18 EMMY AKETCH                            | 65 B           | 60 B-          | 48 C           | 60 B-          | 51 C           | 284                 |
| 19 TEDDY OPIYO                            | 61 B-          | 63 B-          | 44 C-          | 58 C+          | 52 C           | 278                 |
|                                           |                |                |                |                |                |                     |
| 20 SHERYL ANYANGO                         | 61 B-          | 70 B+          | 44 C-          | <b>58 C</b> +  | <b>45 C</b>    | 278                 |
| 21 JENIPHER AKINYI                        | <b>55 C</b> +  | 51 C           | 46 C           | 61 B-          | <b>61 B</b> -  | 274                 |
| 22 CHRISTIAN WAGA                         | 50 C           | <b>45 C</b>    | 49 C           | 52 C           | 38 D+          | 234                 |
| 23 WINSTON OCHIENG                        | 46 C           | 46 C           | 34 D           | 43 C-          | 49 C           | 218                 |
| SUMMATIONS                                | 1500           | 1500           | 1487           | 1512           | 1410           | 7409                |
| MEAN                                      | 65.2           | 65.2           | 64.7           | 65.7           | 61.3           | 322.1               |
| SUBJECT POSITION                          | 2              | 2              | 4              | 1              | 5              |                     |