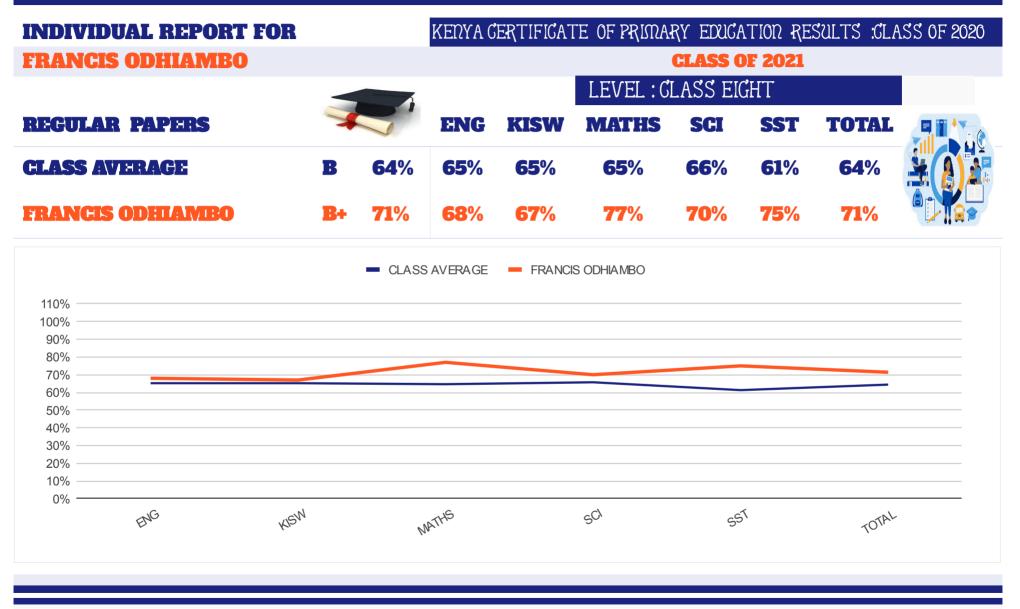

#### **2021 KENYA CERTIFICATE OF PRIMARY EDUCATION RESULTS**

| <b>CLASS OF 2021</b>                |             |             | K.C.P.E R | ESULTS F    | OR THE YEA | <b>R 2021</b> |           |            |
|-------------------------------------|-------------|-------------|-----------|-------------|------------|---------------|-----------|------------|
| <b>REGULAR PAPERS</b>               |             |             | ENG       | KISW        | MATHS      | SCI           | SST       | TOTAL      |
| CLASS TEACHER:MR VI                 | NCENT       | <b>.</b>    | 100       | 100         | 100        | 100           | 100       | 500        |
| CLASS AVERAGE                       | B           | 54%         | 65.2      | <u>65.2</u> | 64.7       | 65.7          | 61.3      | 322.1      |
| <b>1 IDAH MICHELE</b>               |             | 77%         | 79        | 80          | 82         | 73            | 71        | 385        |
| 2 RYAN OBANGE                       |             | 75%         | 78        | 80          | 74         | 75            | 69        | 376        |
| <b>3 JULIUS AYIETA</b>              |             | 73%         | 70        | 75          | 78         | 75            | 67        | 365        |
| 4 GEORGE JEFF                       |             | 72%         | 78        | 73          | 75         | 68            | 66        | 360        |
| 5 FRANCIS ODHIAMBO                  |             | 71%         | 68        | 67          | 77         | 70            | 75        | 357        |
| 6 VICKLINE ATIENO                   |             | 71%         | 67        | 66          | 78         | 75            | 71        | 357        |
| 7 FAIZA AKINYI                      |             | 71%         | 70        | 74          | 78         | 68            | <b>64</b> | 354        |
| 8 BRITON ONYANGO<br>9 LAUREN OTIENO |             | 71%<br>70%  | 67<br>69  | 73<br>64    | 74<br>79   | 71<br>70      | 68<br>67  | 353<br>349 |
| 10 RAYMOND OMONDI                   |             | 70%         | 63        | 71          | 79         | 75            | 70        | 349        |
| 11 GEORGE CHARLES                   |             | 59%         | 74        | 69          | 64         | 70            | 70        | 349        |
| 12 DEBRA PLAVIA                     |             | <b>57</b> % | 69        | 61          | 63         | 73            | 68        | 334        |
| 13 ROGUS OTIENO                     |             | <b>67%</b>  | 60        | 63          | 81         | 68            | 61        | 333        |
| <b>13 MITCHELLE STACY</b>           | _           | 56%         | 71        | 58          | 66         | 70            | 64        | 329        |
| 15 MAXMILLA ANYANGO                 |             | <b>52%</b>  | 65        | 69          | 64         | 61            | 51        | 310        |
| 16 BRIAN OTIENO                     | B- 6        | 50%         | 55        | 61          | 64         | 63            | 55        | 298        |
| <b>17 NICHOLAS OPIYO</b>            | C+ 5        | 57%         | 59        | 61          | 55         | 55            | 57        | 287        |
| <b>18 EMMY AKETCH</b>               | C+ 5        | 57%         | 65        | 60          | 48         | 60            | 51        | 284        |
| <b>19 TEDDY OPIYO</b>               | C+ 5        | 56%         | 61        | 63          | 44         | 58            | 52        | 278        |
| 20 SHERYL ANYANGO                   | C+ 5        | 56%         | 61        | 70          | 44         | 58            | 45        | 278        |
| <b>21 JENIPHER AKINYI</b>           | C+ 5        | 55%         | 55        | 51          | 46         | 61            | 61        | 274        |
| 22 CHRISTIAN WAGA                   | <b>C</b> 4  | 47%         | 50        | 45          | 49         | 52            | 38        | 234        |
| 23 WINSTON OCHIENG                  | <b>C-</b> 4 | 14%         | 46        | 46          | 34         | 43            | 49        | 218        |
| SUMMATIONS                          |             |             | 1500      | 1500        | 1487       | 1512          | 1410      | 7409       |
| MEAN                                |             |             | 65.2      | 65.2        | 64.7       | 65.7          | 61.3      | 322.1      |
| SUBJECT POSITION                    |             |             | 2         | 2           | 4          | 1             | 5         |            |

| CLASS OF 2021                             | -              |                | OR THE YEA     | -              | 007            |                     |
|-------------------------------------------|----------------|----------------|----------------|----------------|----------------|---------------------|
| REGULAR PAPERS                            | ENG            | KISW           | MATHS          | SCI            | SST            | TOTAL               |
| CLASS TEACHER:MR VINCENT<br>CLASS AVERAGE | 100<br>65.2    | 100<br>65.2    | 100<br>64.7    | 100<br>65.7    | 100<br>61.3    | <b>500</b><br>322.1 |
| 1 IDAH MICHELE                            | <b>79 A</b> -  | 80 A           | 64.7<br>82 A   | 73 B+          | 71 B+          | 322.1               |
| 2 RYAN OBANGE                             | 79 A-<br>78 A- | 80 A           | 74 B+          | 75 A-          | 69 B           | 385                 |
| 3 JULIUS AVIETA                           | 70 A-<br>70 B+ | 75 A-          | 74 B+<br>78 A- | 75 A-<br>75 A- | 67 B           | 376                 |
| 4 GEORGE JEFF                             | 70 B+<br>78 A- | 75 A-<br>73 B+ | 76 A-<br>75 A- | 68 B           | 67 B<br>66 B   | 360                 |
| 5 FRANCIS ODHIAMBO                        | 68 B           | 67 B           | 75 A-<br>77 A- | 70 B+          | 75 A-          | 357                 |
| 6 VICKLINE ATIENO                         | 67 B           | 66 B           | 78 A-          | 75 A-          | 75 A-<br>71 B+ | 357                 |
| 7 FAIZA AKINYI                            | 70 B+          | 74 B+          | 78 A-          | 68 B           | 64 B-          | 354                 |
| 8 BRITON ONYANGO                          | 67 B           | 73 B+          | 74 B+          | 71 B+          | 68 B           | 353                 |
| 9 LAUREN OTIENO                           | 69 B           | 64 B-          | 79 A-          | 70 B+          | 67 B           | 349                 |
| O RAYMOND OMONDI                          | 63 B           | 71 B+          | 70 B+          | 75 A-          | 70 B+          | 349                 |
| 11 GEORGE CHARLES                         | 74 B+          | 69 B           | 64 B-          | 70 B+          | 70 B+          | 347                 |
| 12 DEBRA PLAVIA                           | 69 B           | 61 B-          | 63 B-          | 73 B+          | 68 B           | 334                 |
| 13 ROGUS OTIENO                           | 60 B-          | 63 B-          | 81 A           | 68 B           | 61 B-          | 333                 |
| 13 MITCHELLE STACY                        | 71 B+          | 58 C+          | 66 B           | 70 B+          | 64 B-          | 329                 |
| 15 MAXMILLA ANYANGO                       | 65 B           | 69 B           | 64 B-          | 61 B-          | 51 C           | 310                 |
| le Brian otieno                           | 55 C+          | 61 B-          | 64 B-          | 63 B-          | 55 C+          | 298                 |
| 17 NICHOLAS OPIYO                         | 59 C+          | 61 B-          | 55 C+          | 55 C+          | 57 C+          | 287                 |
| 18 EMMY AKETCH                            | 65 B           | 60 B-          | 48 C           | 60 B-          | 51 C           | 284                 |
| 19 TEDDY OPIYO                            | 61 B-          | 63 B-          | 44 C-          | 58 C+          | 52 C           | 278                 |
|                                           |                |                |                |                |                |                     |
| 20 SHERYL ANYANGO                         | 61 B-          | 70 B+          | 44 C-          | <b>58 C</b> +  | <b>45 C</b>    | 278                 |
| 21 JENIPHER AKINYI                        | <b>55 C</b> +  | 51 C           | 46 C           | 61 B-          | <b>61 B</b> -  | 274                 |
| 22 CHRISTIAN WAGA                         | 50 C           | <b>45 C</b>    | 49 C           | 52 C           | 38 D+          | 234                 |
| 23 WINSTON OCHIENG                        | 46 C           | 46 C           | 34 D           | 43 C-          | 49 C           | 218                 |
| SUMMATIONS                                | 1500           | 1500           | 1487           | 1512           | 1410           | 7409                |
| MEAN                                      | 65.2           | 65.2           | 64.7           | 65.7           | 61.3           | 322.1               |
| SUBJECT POSITION                          | 2              | 2              | 4              | 1              | 5              |                     |

#### **BEST IN :**

| SUBJECTS    | NAME              | SCORE | GRADE      |       |
|-------------|-------------------|-------|------------|-------|
| English     | IDAH MITCHELE     | 79    | <b>A</b> - | Minus |
| KISWAHILI   | IDAH MITCHELE     | 80    | A          | Plain |
|             | RYAN OBANGE       | 80    | A          | Plain |
| MATHEMATICS | IDAH MITCHELE     | 82    | A          | Plain |
| SCIENCE     | VICKLINE ATIENO.  | 75    | <b>A</b> - | Minus |
|             | RYAN OBANGE       | 75    | <b>A</b> - | Minus |
|             | JULIUS AYIETA     | 75    | <b>A</b> - | Minus |
|             | RAYMOND OMONDI.   | 75    | <b>A</b> - | Minus |
| S.S./RE     | FRANCIS ODHIAMBO. | 75    | <b>A</b> - | Minus |