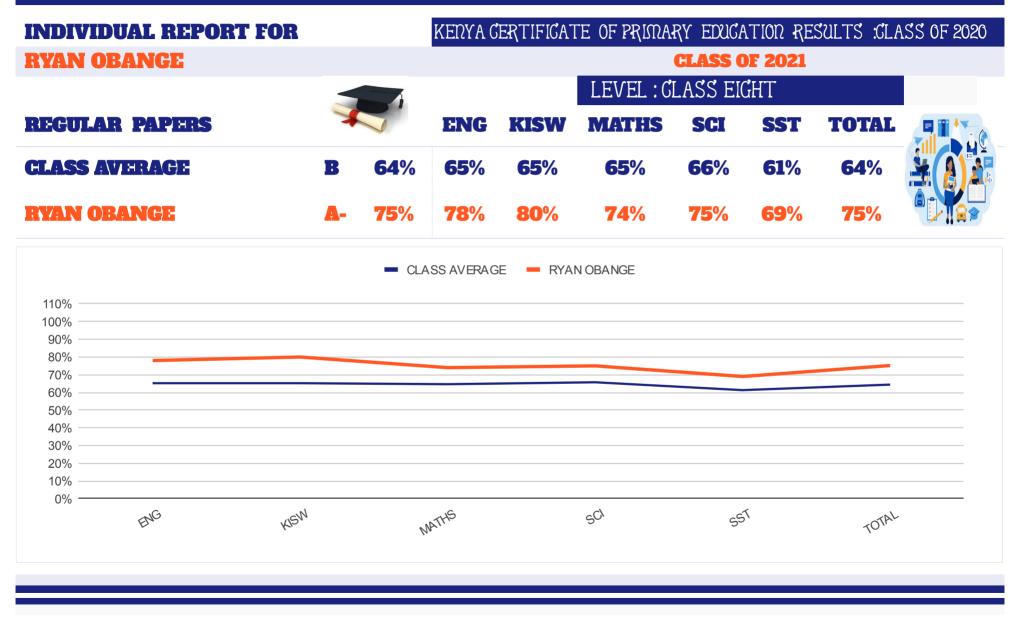

#### **2021 KENYA CERTIFICATE OF PRIMARY EDUCATION RESULTS**

| <b>CLASS OF 2021</b>                |             |             | K.C.P.E R | ESULTS F    | OR THE YEA | <b>R 2021</b> |           |            |
|-------------------------------------|-------------|-------------|-----------|-------------|------------|---------------|-----------|------------|
| <b>REGULAR PAPERS</b>               |             |             | ENG       | KISW        | MATHS      | SCI           | SST       | TOTAL      |
| CLASS TEACHER:MR VI                 | NCENT       | <b>.</b>    | 100       | 100         | 100        | 100           | 100       | 500        |
| CLASS AVERAGE                       | B           | 54%         | 65.2      | <u>65.2</u> | 64.7       | 65.7          | 61.3      | 322.1      |
| <b>1 IDAH MICHELE</b>               |             | 77%         | 79        | 80          | 82         | 73            | 71        | 385        |
| 2 RYAN OBANGE                       |             | 75%         | 78        | 80          | 74         | 75            | 69        | 376        |
| <b>3 JULIUS AYIETA</b>              |             | 73%         | 70        | 75          | 78         | 75            | 67        | 365        |
| 4 GEORGE JEFF                       |             | 72%         | 78        | 73          | 75         | 68            | 66        | 360        |
| 5 FRANCIS ODHIAMBO                  |             | 71%         | 68        | 67          | 77         | 70            | 75        | 357        |
| 6 VICKLINE ATIENO                   |             | 71%         | 67        | 66          | 78         | 75            | 71        | 357        |
| 7 FAIZA AKINYI                      |             | 71%         | 70        | 74          | 78         | 68            | <b>64</b> | 354        |
| 8 BRITON ONYANGO<br>9 LAUREN OTIENO |             | 71%<br>70%  | 67<br>69  | 73<br>64    | 74<br>79   | 71<br>70      | 68<br>67  | 353<br>349 |
| 10 RAYMOND OMONDI                   |             | 70%         | 63        | 71          | 79         | 75            | 70        | 349        |
| 11 GEORGE CHARLES                   |             | 59%         | 74        | 69          | 64         | 70            | 70        | 349        |
| 12 DEBRA PLAVIA                     |             | <b>57</b> % | 69        | 61          | 63         | 73            | 68        | 334        |
| 13 ROGUS OTIENO                     |             | <b>67%</b>  | 60        | 63          | 81         | 68            | 61        | 333        |
| <b>13 MITCHELLE STACY</b>           | _           | 56%         | 71        | 58          | 66         | 70            | 64        | 329        |
| 15 MAXMILLA ANYANGO                 |             | <b>52%</b>  | 65        | 69          | 64         | 61            | 51        | 310        |
| 16 BRIAN OTIENO                     | B- 6        | 50%         | 55        | 61          | 64         | 63            | 55        | 298        |
| <b>17 NICHOLAS OPIYO</b>            | C+ 5        | 57%         | 59        | 61          | 55         | 55            | 57        | 287        |
| <b>18 EMMY AKETCH</b>               | C+ 5        | 57%         | 65        | 60          | 48         | 60            | 51        | 284        |
| <b>19 TEDDY OPIYO</b>               | C+ 5        | 56%         | 61        | 63          | 44         | 58            | 52        | 278        |
| 20 SHERYL ANYANGO                   | C+ 5        | 56%         | 61        | 70          | 44         | 58            | 45        | 278        |
| <b>21 JENIPHER AKINYI</b>           | C+ 5        | 55%         | 55        | 51          | 46         | 61            | 61        | 274        |
| 22 CHRISTIAN WAGA                   | <b>C</b> 4  | 47%         | 50        | 45          | 49         | 52            | 38        | 234        |
| 23 WINSTON OCHIENG                  | <b>C-</b> 4 | 14%         | 46        | 46          | 34         | 43            | 49        | 218        |
| SUMMATIONS                          |             |             | 1500      | 1500        | 1487       | 1512          | 1410      | 7409       |
| MEAN                                |             |             | 65.2      | 65.2        | 64.7       | 65.7          | 61.3      | 322.1      |
| SUBJECT POSITION                    |             |             | 2         | 2           | 4          | 1             | 5         |            |

| CLASS OF 2021                             | -              |                | OR THE YEA     | -              | 007            |                     |
|-------------------------------------------|----------------|----------------|----------------|----------------|----------------|---------------------|
| REGULAR PAPERS                            | ENG            | KISW           | MATHS          | SCI            | SST            | TOTAL               |
| CLASS TEACHER:MR VINCENT<br>CLASS AVERAGE | 100<br>65.2    | 100<br>65.2    | 100<br>64.7    | 100<br>65.7    | 100<br>61.3    | <b>500</b><br>322.1 |
| 1 IDAH MICHELE                            | <b>79 A</b> -  | 80 A           | 64.7<br>82 A   | 73 B+          | 71 B+          | 322.1               |
| 2 RYAN OBANGE                             | 79 A-<br>78 A- | 80 A           | 74 B+          | 75 A-          | 69 B           | 385                 |
| 3 JULIUS AVIETA                           | 70 A-<br>70 B+ | 75 A-          | 74 B+<br>78 A- | 75 A-<br>75 A- | 67 B           | 376                 |
| 4 GEORGE JEFF                             | 70 B+<br>78 A- | 75 A-<br>73 B+ | 76 A-<br>75 A- | 68 B           | 67 B<br>66 B   | 360                 |
| 5 FRANCIS ODHIAMBO                        | 68 B           | 67 B           | 75 A-<br>77 A- | 70 B+          | 75 A-          | 357                 |
| 6 VICKLINE ATIENO                         | 67 B           | 66 B           | 78 A-          | 75 A-          | 75 A-<br>71 B+ | 357                 |
| 7 FAIZA AKINYI                            | 70 B+          | 74 B+          | 78 A-          | 68 B           | 64 B-          | 354                 |
| 8 BRITON ONYANGO                          | 67 B           | 73 B+          | 74 B+          | 71 B+          | 68 B           | 353                 |
| 9 LAUREN OTIENO                           | 69 B           | 64 B-          | 79 A-          | 70 B+          | 67 B           | 349                 |
| O RAYMOND OMONDI                          | 63 B           | 71 B+          | 70 B+          | 75 A-          | 70 B+          | 349                 |
| 11 GEORGE CHARLES                         | 74 B+          | 69 B           | 64 B-          | 70 B+          | 70 B+          | 347                 |
| 12 DEBRA PLAVIA                           | 69 B           | 61 B-          | 63 B-          | 73 B+          | 68 B           | 334                 |
| 13 ROGUS OTIENO                           | 60 B-          | 63 B-          | 81 A           | 68 B           | 61 B-          | 333                 |
| 13 MITCHELLE STACY                        | 71 B+          | 58 C+          | 66 B           | 70 B+          | 64 B-          | 329                 |
| 15 MAXMILLA ANYANGO                       | 65 B           | 69 B           | 64 B-          | 61 B-          | 51 C           | 310                 |
| le Brian otieno                           | 55 C+          | 61 B-          | 64 B-          | 63 B-          | 55 C+          | 298                 |
| 17 NICHOLAS OPIYO                         | 59 C+          | 61 B-          | 55 C+          | 55 C+          | 57 C+          | 287                 |
| 18 EMMY AKETCH                            | 65 B           | 60 B-          | 48 C           | 60 B-          | 51 C           | 284                 |
| 19 TEDDY OPIYO                            | 61 B-          | 63 B-          | 44 C-          | 58 C+          | 52 C           | 278                 |
|                                           |                |                |                |                |                |                     |
| 20 SHERYL ANYANGO                         | 61 B-          | 70 B+          | 44 C-          | <b>58 C</b> +  | <b>45 C</b>    | 278                 |
| 21 JENIPHER AKINYI                        | <b>55 C</b> +  | 51 C           | 46 C           | 61 B-          | <b>61 B</b> -  | 274                 |
| 22 CHRISTIAN WAGA                         | 50 C           | <b>45 C</b>    | 49 C           | 52 C           | 38 D+          | 234                 |
| 23 WINSTON OCHIENG                        | 46 C           | 46 C           | 34 D           | 43 C-          | 49 C           | 218                 |
| SUMMATIONS                                | 1500           | 1500           | 1487           | 1512           | 1410           | 7409                |
| MEAN                                      | 65.2           | 65.2           | 64.7           | 65.7           | 61.3           | 322.1               |
| SUBJECT POSITION                          | 2              | 2              | 4              | 1              | 5              |                     |