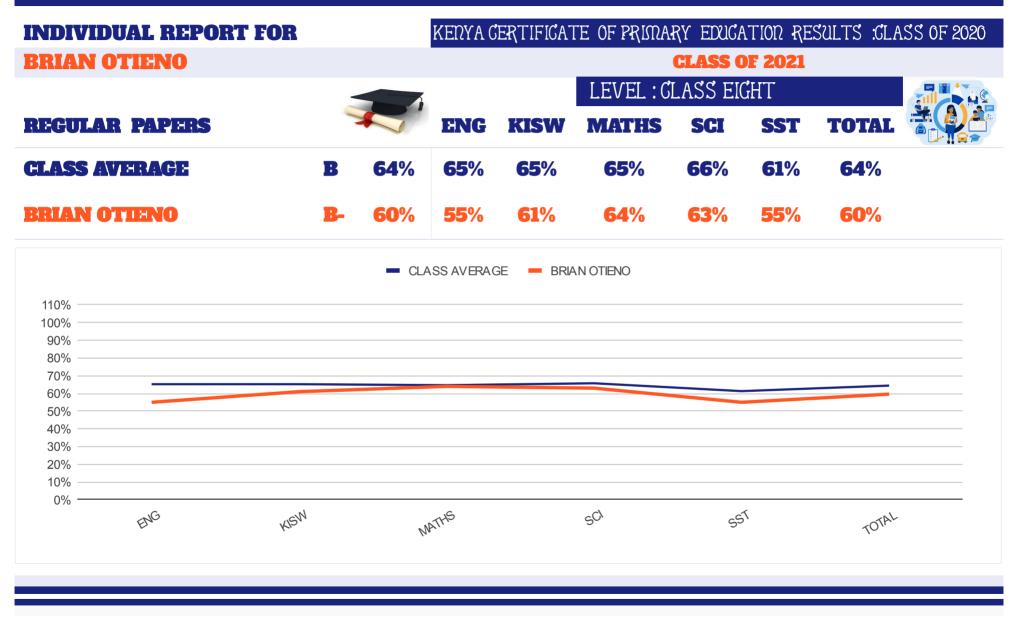

#### **2021 KENYA CERTIFICATE OF PRIMARY EDUCATION RESULTS**

| <b>CLASS OF 2021</b>                |             |             | K.C.P.E R | ESULTS F    | OR THE YEA | <b>R 2021</b> |           |            |
|-------------------------------------|-------------|-------------|-----------|-------------|------------|---------------|-----------|------------|
| <b>REGULAR PAPERS</b>               |             |             | ENG       | KISW        | MATHS      | SCI           | SST       | TOTAL      |
| CLASS TEACHER:MR VI                 | NCENT       | <b>.</b>    | 100       | 100         | 100        | 100           | 100       | 500        |
| CLASS AVERAGE                       | B           | 54%         | 65.2      | <u>65.2</u> | 64.7       | 65.7          | 61.3      | 322.1      |
| <b>1 IDAH MICHELE</b>               |             | 77%         | 79        | 80          | 82         | 73            | 71        | 385        |
| 2 RYAN OBANGE                       |             | 75%         | 78        | 80          | 74         | 75            | 69        | 376        |
| <b>3 JULIUS AYIETA</b>              |             | 73%         | 70        | 75          | 78         | 75            | 67        | 365        |
| 4 GEORGE JEFF                       |             | 72%         | 78        | 73          | 75         | 68            | 66        | 360        |
| 5 FRANCIS ODHIAMBO                  |             | 71%         | 68        | 67          | 77         | 70            | 75        | 357        |
| 6 VICKLINE ATIENO                   |             | 71%         | 67        | 66          | 78         | 75            | 71        | 357        |
| 7 FAIZA AKINYI                      |             | 71%         | 70        | 74          | 78         | 68            | <b>64</b> | 354        |
| 8 BRITON ONYANGO<br>9 LAUREN OTIENO |             | 71%<br>70%  | 67<br>69  | 73<br>64    | 74<br>79   | 71<br>70      | 68<br>67  | 353<br>349 |
| 10 RAYMOND OMONDI                   |             | 70%         | 63        | 71          | 79         | 75            | 70        | 349        |
| 11 GEORGE CHARLES                   |             | 59%         | 74        | 69          | 64         | 70            | 70        | 349        |
| 12 DEBRA PLAVIA                     |             | <b>57</b> % | 69        | 61          | 63         | 73            | 68        | 334        |
| 13 ROGUS OTIENO                     |             | <b>67%</b>  | 60        | 63          | 81         | 68            | 61        | 333        |
| <b>13 MITCHELLE STACY</b>           | _           | 56%         | 71        | 58          | 66         | 70            | 64        | 329        |
| 15 MAXMILLA ANYANGO                 |             | <b>52%</b>  | 65        | 69          | 64         | 61            | 51        | 310        |
| 16 BRIAN OTIENO                     | B- 6        | 50%         | 55        | 61          | 64         | 63            | 55        | 298        |
| <b>17 NICHOLAS OPIYO</b>            | C+ 5        | 57%         | 59        | 61          | 55         | 55            | 57        | 287        |
| <b>18 EMMY AKETCH</b>               | C+ 5        | 57%         | 65        | 60          | 48         | 60            | 51        | 284        |
| <b>19 TEDDY OPIYO</b>               | C+ 5        | 56%         | 61        | 63          | 44         | 58            | 52        | 278        |
| 20 SHERYL ANYANGO                   | C+ 5        | 56%         | 61        | 70          | 44         | 58            | 45        | 278        |
| <b>21 JENIPHER AKINYI</b>           | C+ 5        | 55%         | 55        | 51          | 46         | 61            | 61        | 274        |
| 22 CHRISTIAN WAGA                   | <b>C</b> 4  | 47%         | 50        | 45          | 49         | 52            | 38        | 234        |
| 23 WINSTON OCHIENG                  | <b>C-</b> 4 | 14%         | 46        | 46          | 34         | 43            | 49        | 218        |
| SUMMATIONS                          |             |             | 1500      | 1500        | 1487       | 1512          | 1410      | 7409       |
| MEAN                                |             |             | 65.2      | 65.2        | 64.7       | 65.7          | 61.3      | 322.1      |
| SUBJECT POSITION                    |             |             | 2         | 2           | 4          | 1             | 5         |            |