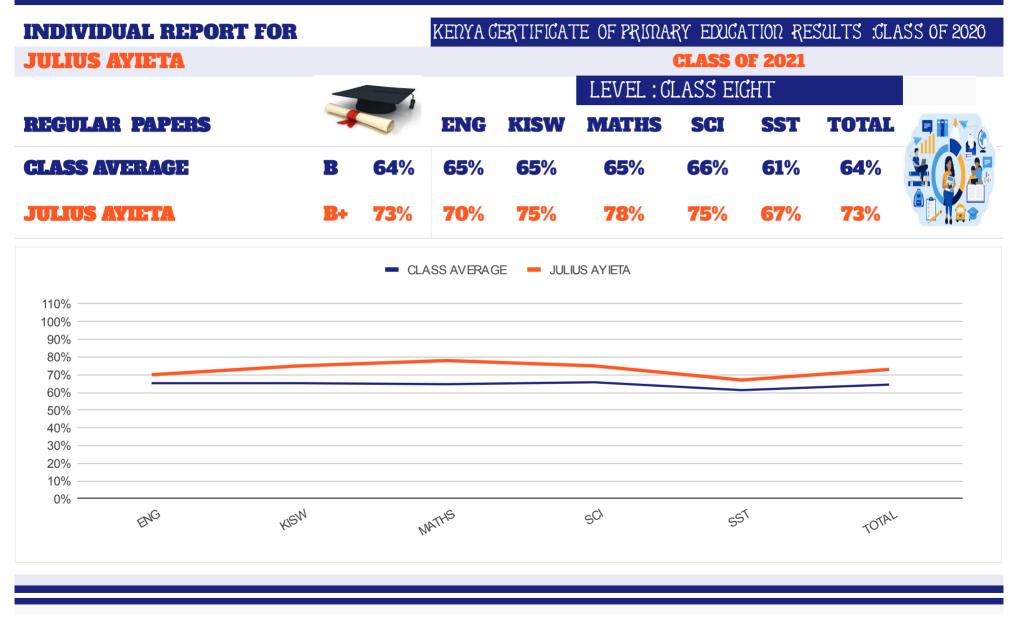

#### **2021 KENYA CERTIFICATE OF PRIMARY EDUCATION RESULTS**

| <b>CLASS OF 2021</b>                |             |             | K.C.P.E R | ESULTS F    | OR THE YEA | <b>R 2021</b> |           |            |
|-------------------------------------|-------------|-------------|-----------|-------------|------------|---------------|-----------|------------|
| <b>REGULAR PAPERS</b>               |             |             | ENG       | KISW        | MATHS      | SCI           | SST       | TOTAL      |
| CLASS TEACHER:MR VI                 | NCENT       | <b>.</b>    | 100       | 100         | 100        | 100           | 100       | 500        |
| CLASS AVERAGE                       | B           | 54%         | 65.2      | <u>65.2</u> | 64.7       | 65.7          | 61.3      | 322.1      |
| <b>1 IDAH MICHELE</b>               |             | 77%         | 79        | 80          | 82         | 73            | 71        | 385        |
| 2 RYAN OBANGE                       |             | 75%         | 78        | 80          | 74         | 75            | 69        | 376        |
| <b>3 JULIUS AYIETA</b>              |             | 73%         | 70        | 75          | 78         | 75            | 67        | 365        |
| 4 GEORGE JEFF                       |             | 72%         | 78        | 73          | 75         | 68            | 66        | 360        |
| 5 FRANCIS ODHIAMBO                  |             | 71%         | 68        | 67          | 77         | 70            | 75        | 357        |
| 6 VICKLINE ATIENO                   |             | 71%         | 67        | 66          | 78         | 75            | 71        | 357        |
| 7 FAIZA AKINYI                      |             | 71%         | 70        | 74          | 78         | 68            | <b>64</b> | 354        |
| 8 BRITON ONYANGO<br>9 LAUREN OTIENO |             | 71%<br>70%  | 67<br>69  | 73<br>64    | 74<br>79   | 71<br>70      | 68<br>67  | 353<br>349 |
| 10 RAYMOND OMONDI                   |             | 70%         | 63        | 71          | 79         | 75            | 70        | 349        |
| 11 GEORGE CHARLES                   |             | 59%         | 74        | 69          | 64         | 70            | 70        | 349        |
| 12 DEBRA PLAVIA                     |             | <b>57</b> % | 69        | 61          | 63         | 73            | 68        | 334        |
| 13 ROGUS OTIENO                     |             | <b>67%</b>  | 60        | 63          | 81         | 68            | 61        | 333        |
| <b>13 MITCHELLE STACY</b>           | _           | 56%         | 71        | 58          | 66         | 70            | 64        | 329        |
| 15 MAXMILLA ANYANGO                 |             | <b>52%</b>  | 65        | 69          | 64         | 61            | 51        | 310        |
| 16 BRIAN OTIENO                     | B- 6        | 50%         | 55        | 61          | 64         | 63            | 55        | 298        |
| <b>17 NICHOLAS OPIYO</b>            | C+ 5        | 57%         | 59        | 61          | 55         | 55            | 57        | 287        |
| <b>18 EMMY AKETCH</b>               | C+ 5        | 57%         | 65        | 60          | 48         | 60            | 51        | 284        |
| <b>19 TEDDY OPIYO</b>               | C+ 5        | 56%         | 61        | 63          | 44         | 58            | 52        | 278        |
| 20 SHERYL ANYANGO                   | C+ 5        | 56%         | 61        | 70          | 44         | 58            | 45        | 278        |
| <b>21 JENIPHER AKINYI</b>           | C+ 5        | 55%         | 55        | 51          | 46         | 61            | 61        | 274        |
| 22 CHRISTIAN WAGA                   | <b>C</b> 4  | 47%         | 50        | 45          | 49         | 52            | 38        | 234        |
| 23 WINSTON OCHIENG                  | <b>C-</b> 4 | 14%         | 46        | 46          | 34         | 43            | 49        | 218        |
| SUMMATIONS                          |             |             | 1500      | 1500        | 1487       | 1512          | 1410      | 7409       |
| MEAN                                |             |             | 65.2      | 65.2        | 64.7       | 65.7          | 61.3      | 322.1      |
| SUBJECT POSITION                    |             |             | 2         | 2           | 4          | 1             | 5         |            |

| CLASS OF 2021                             | -              |                | OR THE YEA     | -              | 007            |                     |
|-------------------------------------------|----------------|----------------|----------------|----------------|----------------|---------------------|
| REGULAR PAPERS                            | ENG            | KISW           | MATHS          | SCI            | SST            | TOTAL               |
| CLASS TEACHER:MR VINCENT<br>CLASS AVERAGE | 100<br>65.2    | 100<br>65.2    | 100<br>64.7    | 100<br>65.7    | 100<br>61.3    | <b>500</b><br>322.1 |
| 1 IDAH MICHELE                            | <b>79 A</b> -  | 80 A           | 64.7<br>82 A   | 73 B+          | 71 B+          | 322.1               |
| 2 RYAN OBANGE                             | 79 A-<br>78 A- | 80 A           | 74 B+          | 75 A-          | 69 B           | 385                 |
| 3 JULIUS AVIETA                           | 70 A-<br>70 B+ | 75 A-          | 74 B+<br>78 A- | 75 A-<br>75 A- | 67 B           | 376                 |
| 4 GEORGE JEFF                             | 70 B+<br>78 A- | 75 A-<br>73 B+ | 76 A-<br>75 A- | 68 B           | 67 B<br>66 B   | 360                 |
| 5 FRANCIS ODHIAMBO                        | 68 B           | 67 B           | 75 A-<br>77 A- | 70 B+          | 75 A-          | 357                 |
| 6 VICKLINE ATIENO                         | 67 B           | 66 B           | 78 A-          | 75 A-          | 75 A-<br>71 B+ | 357                 |
| 7 FAIZA AKINYI                            | 70 B+          | 74 B+          | 78 A-          | 68 B           | 64 B-          | 354                 |
| 8 BRITON ONYANGO                          | 67 B           | 73 B+          | 74 B+          | 71 B+          | 68 B           | 353                 |
| 9 LAUREN OTIENO                           | 69 B           | 64 B-          | 79 A-          | 70 B+          | 67 B           | 349                 |
| O RAYMOND OMONDI                          | 63 B           | 71 B+          | 70 B+          | 75 A-          | 70 B+          | 349                 |
| 11 GEORGE CHARLES                         | 74 B+          | 69 B           | 64 B-          | 70 B+          | 70 B+          | 347                 |
| 12 DEBRA PLAVIA                           | 69 B           | 61 B-          | 63 B-          | 73 B+          | 68 B           | 334                 |
| 13 ROGUS OTIENO                           | 60 B-          | 63 B-          | 81 A           | 68 B           | 61 B-          | 333                 |
| 13 MITCHELLE STACY                        | 71 B+          | 58 C+          | 66 B           | 70 B+          | 64 B-          | 329                 |
| 15 MAXMILLA ANYANGO                       | 65 B           | 69 B           | 64 B-          | 61 B-          | 51 C           | 310                 |
| le Brian otieno                           | 55 C+          | 61 B-          | 64 B-          | 63 B-          | 55 C+          | 298                 |
| 17 NICHOLAS OPIYO                         | 59 C+          | 61 B-          | 55 C+          | 55 C+          | 57 C+          | 287                 |
| 18 EMMY AKETCH                            | 65 B           | 60 B-          | 48 C           | 60 B-          | 51 C           | 284                 |
| 19 TEDDY OPIYO                            | 61 B-          | 63 B-          | 44 C-          | 58 C+          | 52 C           | 278                 |
|                                           |                |                |                |                |                |                     |
| 20 SHERYL ANYANGO                         | 61 B-          | 70 B+          | 44 C-          | <b>58 C</b> +  | <b>45 C</b>    | 278                 |
| 21 JENIPHER AKINYI                        | <b>55 C</b> +  | 51 C           | 46 C           | 61 B-          | <b>61 B</b> -  | 274                 |
| 22 CHRISTIAN WAGA                         | 50 C           | <b>45 C</b>    | 49 C           | 52 C           | 38 D+          | 234                 |
| 23 WINSTON OCHIENG                        | 46 C           | 46 C           | 34 D           | 43 C-          | 49 C           | 218                 |
| SUMMATIONS                                | 1500           | 1500           | 1487           | 1512           | 1410           | 7409                |
| MEAN                                      | 65.2           | 65.2           | 64.7           | 65.7           | 61.3           | 322.1               |
| SUBJECT POSITION                          | 2              | 2              | 4              | 1              | 5              |                     |