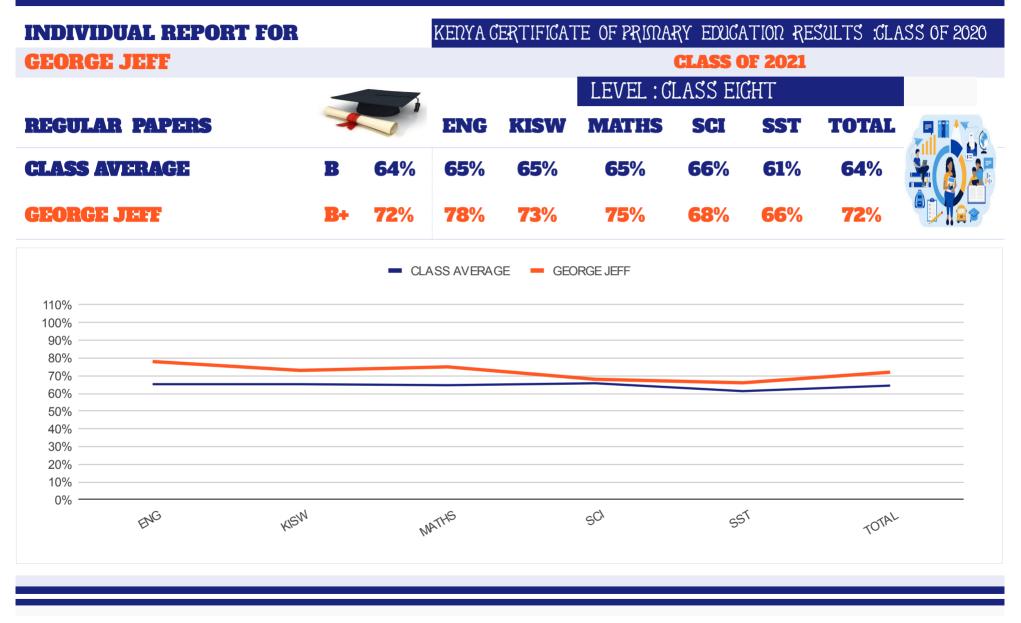

#### **2021 KENYA CERTIFICATE OF PRIMARY EDUCATION RESULTS**

| <b>CLASS OF 2021</b>                |             |             | K.C.P.E R | ESULTS F    | OR THE YEA | <b>R 2021</b> |           |            |
|-------------------------------------|-------------|-------------|-----------|-------------|------------|---------------|-----------|------------|
| <b>REGULAR PAPERS</b>               |             |             | ENG       | KISW        | MATHS      | SCI           | SST       | TOTAL      |
| CLASS TEACHER:MR VI                 | NCENT       | <b>.</b>    | 100       | 100         | 100        | 100           | 100       | 500        |
| CLASS AVERAGE                       | B           | 54%         | 65.2      | <u>65.2</u> | 64.7       | 65.7          | 61.3      | 322.1      |
| <b>1 IDAH MICHELE</b>               |             | 77%         | 79        | 80          | 82         | 73            | 71        | 385        |
| 2 RYAN OBANGE                       |             | 75%         | 78        | 80          | 74         | 75            | 69        | 376        |
| <b>3 JULIUS AYIETA</b>              |             | 73%         | 70        | 75          | 78         | 75            | 67        | 365        |
| 4 GEORGE JEFF                       |             | 72%         | 78        | 73          | 75         | 68            | 66        | 360        |
| 5 FRANCIS ODHIAMBO                  |             | 71%         | 68        | 67          | 77         | 70            | 75        | 357        |
| 6 VICKLINE ATIENO                   |             | 71%         | 67        | 66          | 78         | 75            | 71        | 357        |
| 7 FAIZA AKINYI                      |             | 71%         | 70        | 74          | 78         | 68            | <b>64</b> | 354        |
| 8 BRITON ONYANGO<br>9 LAUREN OTIENO |             | 71%<br>70%  | 67<br>69  | 73<br>64    | 74<br>79   | 71<br>70      | 68<br>67  | 353<br>349 |
| 10 RAYMOND OMONDI                   |             | 70%         | 63        | 71          | 79         | 75            | 70        | 349        |
| 11 GEORGE CHARLES                   |             | 59%         | 74        | 69          | 64         | 70            | 70        | 349        |
| 12 DEBRA PLAVIA                     |             | <b>57</b> % | 69        | 61          | 63         | 73            | 68        | 334        |
| 13 ROGUS OTIENO                     |             | <b>67%</b>  | 60        | 63          | 81         | 68            | 61        | 333        |
| <b>13 MITCHELLE STACY</b>           | _           | 56%         | 71        | 58          | 66         | 70            | 64        | 329        |
| 15 MAXMILLA ANYANGO                 |             | <b>52%</b>  | 65        | 69          | 64         | 61            | 51        | 310        |
| 16 BRIAN OTIENO                     | B- 6        | 50%         | 55        | 61          | 64         | 63            | 55        | 298        |
| <b>17 NICHOLAS OPIYO</b>            | C+ 5        | 57%         | 59        | 61          | 55         | 55            | 57        | 287        |
| <b>18 EMMY AKETCH</b>               | C+ 5        | 57%         | 65        | 60          | 48         | 60            | 51        | 284        |
| <b>19 TEDDY OPIYO</b>               | C+ 5        | 56%         | 61        | 63          | 44         | 58            | 52        | 278        |
| 20 SHERYL ANYANGO                   | C+ 5        | 56%         | 61        | 70          | 44         | 58            | 45        | 278        |
| <b>21 JENIPHER AKINYI</b>           | C+ 5        | 55%         | 55        | 51          | 46         | 61            | 61        | 274        |
| 22 CHRISTIAN WAGA                   | <b>C</b> 4  | 47%         | 50        | 45          | 49         | 52            | 38        | 234        |
| 23 WINSTON OCHIENG                  | <b>C-</b> 4 | 14%         | 46        | 46          | 34         | 43            | 49        | 218        |
| SUMMATIONS                          |             |             | 1500      | 1500        | 1487       | 1512          | 1410      | 7409       |
| MEAN                                |             |             | 65.2      | 65.2        | 64.7       | 65.7          | 61.3      | 322.1      |
| SUBJECT POSITION                    |             |             | 2         | 2           | 4          | 1             | 5         |            |

| CLASS OF 2021                             | -              |                | OR THE YEA     | -              | 007            |                     |
|-------------------------------------------|----------------|----------------|----------------|----------------|----------------|---------------------|
| REGULAR PAPERS                            | ENG            | KISW           | MATHS          | SCI            | SST            | TOTAL               |
| CLASS TEACHER:MR VINCENT<br>CLASS AVERAGE | 100<br>65.2    | 100<br>65.2    | 100<br>64.7    | 100<br>65.7    | 100<br>61.3    | <b>500</b><br>322.1 |
| 1 IDAH MICHELE                            | <b>79 A</b> -  | 80 A           | 64.7<br>82 A   | 73 B+          | 71 B+          | 322.1               |
| 2 RYAN OBANGE                             | 79 A-<br>78 A- | 80 A           | 74 B+          | 75 A-          | 69 B           | 385                 |
| 3 JULIUS AVIETA                           | 70 A-<br>70 B+ | 75 A-          | 74 B+<br>78 A- | 75 A-<br>75 A- | 67 B           | 376                 |
| 4 GEORGE JEFF                             | 70 B+<br>78 A- | 75 A-<br>73 B+ | 76 A-<br>75 A- | 68 B           | 67 B<br>66 B   | 360                 |
| 5 FRANCIS ODHIAMBO                        | 68 B           | 67 B           | 75 A-<br>77 A- | 70 B+          | 75 A-          | 357                 |
| 6 VICKLINE ATIENO                         | 67 B           | 66 B           | 78 A-          | 75 A-          | 75 A-<br>71 B+ | 357                 |
| 7 FAIZA AKINYI                            | 70 B+          | 74 B+          | 78 A-          | 68 B           | 64 B-          | 354                 |
| 8 BRITON ONYANGO                          | 67 B           | 73 B+          | 74 B+          | 71 B+          | 68 B           | 353                 |
| 9 LAUREN OTIENO                           | 69 B           | 64 B-          | 79 A-          | 70 B+          | 67 B           | 349                 |
| O RAYMOND OMONDI                          | 63 B           | 71 B+          | 70 B+          | 75 A-          | 70 B+          | 349                 |
| 11 GEORGE CHARLES                         | 74 B+          | 69 B           | 64 B-          | 70 B+          | 70 B+          | 347                 |
| 12 DEBRA PLAVIA                           | 69 B           | 61 B-          | 63 B-          | 73 B+          | 68 B           | 334                 |
| 13 ROGUS OTIENO                           | 60 B-          | 63 B-          | 81 A           | 68 B           | 61 B-          | 333                 |
| 13 MITCHELLE STACY                        | 71 B+          | 58 C+          | 66 B           | 70 B+          | 64 B-          | 329                 |
| 15 MAXMILLA ANYANGO                       | 65 B           | 69 B           | 64 B-          | 61 B-          | 51 C           | 310                 |
| le Brian otieno                           | 55 C+          | 61 B-          | 64 B-          | 63 B-          | 55 C+          | 298                 |
| 17 NICHOLAS OPIYO                         | 59 C+          | 61 B-          | 55 C+          | 55 C+          | 57 C+          | 287                 |
| 18 EMMY AKETCH                            | 65 B           | 60 B-          | 48 C           | 60 B-          | 51 C           | 284                 |
| 19 TEDDY OPIYO                            | 61 B-          | 63 B-          | 44 C-          | 58 C+          | 52 C           | 278                 |
|                                           |                |                |                |                |                |                     |
| 20 SHERYL ANYANGO                         | 61 B-          | 70 B+          | 44 C-          | <b>58 C</b> +  | <b>45 C</b>    | 278                 |
| 21 JENIPHER AKINYI                        | <b>55 C</b> +  | 51 C           | 46 C           | 61 B-          | <b>61 B</b> -  | 274                 |
| 22 CHRISTIAN WAGA                         | 50 C           | <b>45 C</b>    | 49 C           | 52 C           | 38 D+          | 234                 |
| 23 WINSTON OCHIENG                        | 46 C           | 46 C           | 34 D           | 43 C-          | 49 C           | 218                 |
| SUMMATIONS                                | 1500           | 1500           | 1487           | 1512           | 1410           | 7409                |
| MEAN                                      | 65.2           | 65.2           | 64.7           | 65.7           | 61.3           | 322.1               |
| SUBJECT POSITION                          | 2              | 2              | 4              | 1              | 5              |                     |