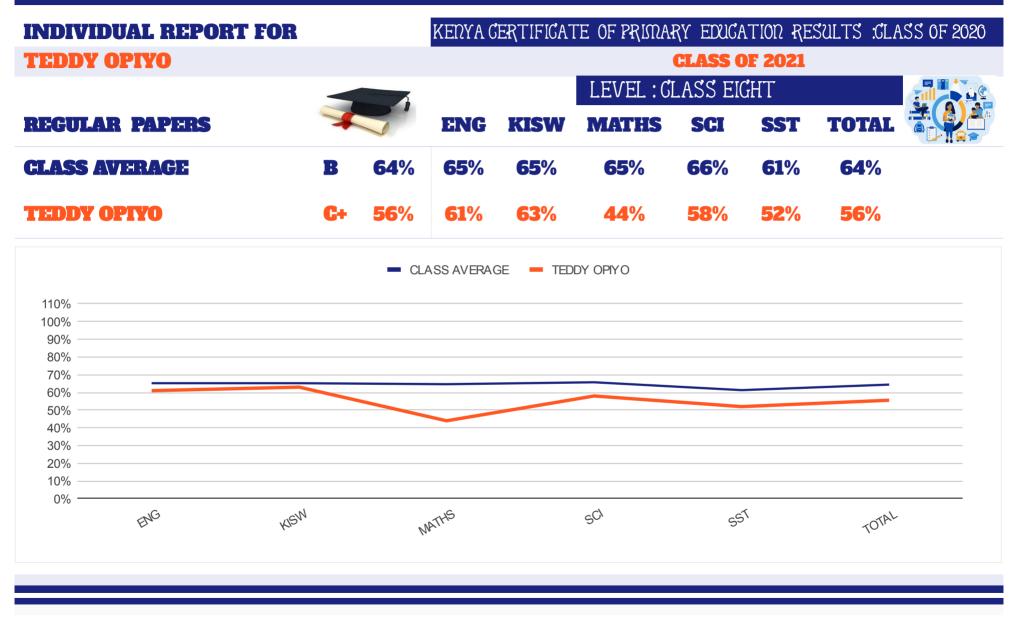

#### **2021 KENYA CERTIFICATE OF PRIMARY EDUCATION RESULTS**

| <b>CLASS OF 2021</b>                |             |             | K.C.P.E R | ESULTS F    | OR THE YEA | <b>R 2021</b> |           |            |
|-------------------------------------|-------------|-------------|-----------|-------------|------------|---------------|-----------|------------|
| <b>REGULAR PAPERS</b>               |             |             | ENG       | KISW        | MATHS      | SCI           | SST       | TOTAL      |
| CLASS TEACHER:MR VI                 | NCENT       | <b>.</b>    | 100       | 100         | 100        | 100           | 100       | 500        |
| CLASS AVERAGE                       | B           | 54%         | 65.2      | <u>65.2</u> | 64.7       | 65.7          | 61.3      | 322.1      |
| <b>1 IDAH MICHELE</b>               |             | 77%         | 79        | 80          | 82         | 73            | 71        | 385        |
| 2 RYAN OBANGE                       |             | 75%         | 78        | 80          | 74         | 75            | 69        | 376        |
| <b>3 JULIUS AYIETA</b>              |             | 73%         | 70        | 75          | 78         | 75            | 67        | 365        |
| 4 GEORGE JEFF                       |             | 72%         | 78        | 73          | 75         | 68            | 66        | 360        |
| 5 FRANCIS ODHIAMBO                  |             | 71%         | 68        | 67          | 77         | 70            | 75        | 357        |
| 6 VICKLINE ATIENO                   |             | 71%         | 67        | 66          | 78         | 75            | 71        | 357        |
| 7 FAIZA AKINYI                      |             | 71%         | 70        | 74          | 78         | 68            | <b>64</b> | 354        |
| 8 BRITON ONYANGO<br>9 LAUREN OTIENO |             | 71%<br>70%  | 67<br>69  | 73<br>64    | 74<br>79   | 71<br>70      | 68<br>67  | 353<br>349 |
| 10 RAYMOND OMONDI                   |             | 70%         | 63        | 71          | 79         | 75            | 70        | 349        |
| 11 GEORGE CHARLES                   |             | 59%         | 74        | 69          | 64         | 70            | 70        | 349        |
| 12 DEBRA PLAVIA                     |             | <b>57</b> % | 69        | 61          | 63         | 73            | 68        | 334        |
| 13 ROGUS OTIENO                     |             | <b>67%</b>  | 60        | 63          | 81         | 68            | 61        | 333        |
| <b>13 MITCHELLE STACY</b>           | _           | 56%         | 71        | 58          | 66         | 70            | 64        | 329        |
| 15 MAXMILLA ANYANGO                 |             | <b>52%</b>  | 65        | 69          | 64         | 61            | 51        | 310        |
| 16 BRIAN OTIENO                     | B- 6        | 50%         | 55        | 61          | 64         | 63            | 55        | 298        |
| <b>17 NICHOLAS OPIYO</b>            | C+ 5        | 57%         | 59        | 61          | 55         | 55            | 57        | 287        |
| <b>18 EMMY AKETCH</b>               | C+ 5        | 57%         | 65        | 60          | 48         | 60            | 51        | 284        |
| <b>19 TEDDY OPIYO</b>               | C+ 5        | 56%         | 61        | 63          | 44         | 58            | 52        | 278        |
| 20 SHERYL ANYANGO                   | C+ 5        | 56%         | 61        | 70          | 44         | 58            | 45        | 278        |
| <b>21 JENIPHER AKINYI</b>           | C+ 5        | 55%         | 55        | 51          | 46         | 61            | 61        | 274        |
| 22 CHRISTIAN WAGA                   | <b>C</b> 4  | 47%         | 50        | 45          | 49         | 52            | 38        | 234        |
| 23 WINSTON OCHIENG                  | <b>C-</b> 4 | 14%         | 46        | 46          | 34         | 43            | 49        | 218        |
| SUMMATIONS                          |             |             | 1500      | 1500        | 1487       | 1512          | 1410      | 7409       |
| MEAN                                |             |             | 65.2      | 65.2        | 64.7       | 65.7          | 61.3      | 322.1      |
| SUBJECT POSITION                    |             |             | 2         | 2           | 4          | 1             | 5         |            |