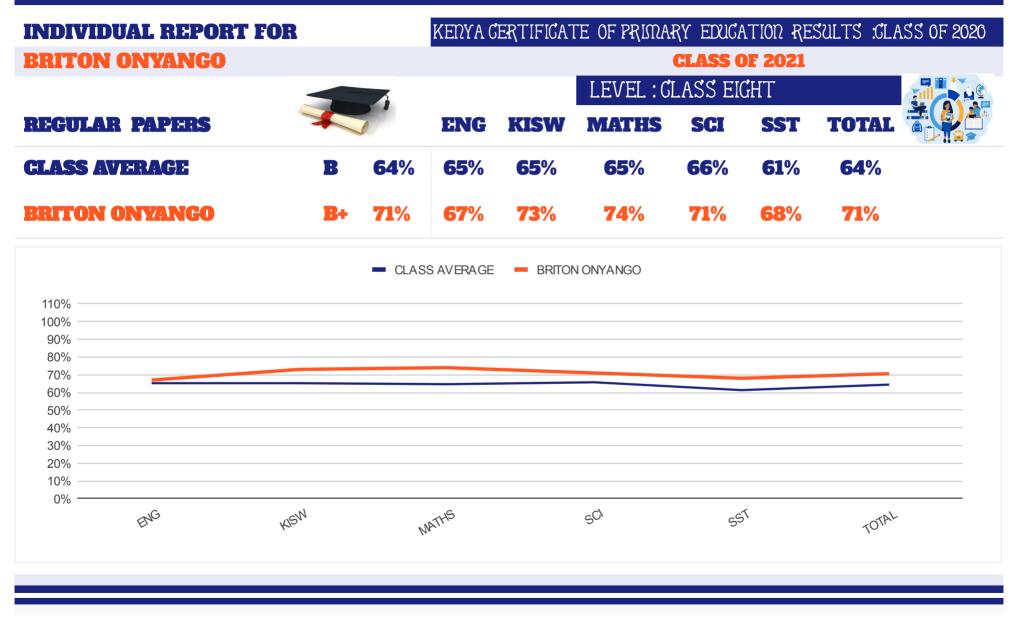

#### **2021 KENYA CERTIFICATE OF PRIMARY EDUCATION RESULTS**

| <b>CLASS OF 2021</b>                |             |             | K.C.P.E R | ESULTS F    | OR THE YEA | <b>R 2021</b> |           |            |
|-------------------------------------|-------------|-------------|-----------|-------------|------------|---------------|-----------|------------|
| <b>REGULAR PAPERS</b>               |             |             | ENG       | KISW        | MATHS      | SCI           | SST       | TOTAL      |
| CLASS TEACHER:MR VI                 | NCENT       | <b>.</b>    | 100       | 100         | 100        | 100           | 100       | 500        |
| CLASS AVERAGE                       | B           | 54%         | 65.2      | <u>65.2</u> | 64.7       | 65.7          | 61.3      | 322.1      |
| <b>1 IDAH MICHELE</b>               |             | 77%         | 79        | 80          | 82         | 73            | 71        | 385        |
| 2 RYAN OBANGE                       |             | 75%         | 78        | 80          | 74         | 75            | 69        | 376        |
| <b>3 JULIUS AYIETA</b>              |             | 73%         | 70        | 75          | 78         | 75            | 67        | 365        |
| 4 GEORGE JEFF                       |             | 72%         | 78        | 73          | 75         | 68            | 66        | 360        |
| 5 FRANCIS ODHIAMBO                  |             | 71%         | 68        | 67          | 77         | 70            | 75        | 357        |
| 6 VICKLINE ATIENO                   |             | 71%         | 67        | 66          | 78         | 75            | 71        | 357        |
| 7 FAIZA AKINYI                      |             | 71%         | 70        | 74          | 78         | 68            | <b>64</b> | 354        |
| 8 BRITON ONYANGO<br>9 LAUREN OTIENO |             | 71%<br>70%  | 67<br>69  | 73<br>64    | 74<br>79   | 71<br>70      | 68<br>67  | 353<br>349 |
| 10 RAYMOND OMONDI                   |             | 70%         | 63        | 71          | 79         | 75            | 70        | 349        |
| 11 GEORGE CHARLES                   |             | 59%         | 74        | 69          | 64         | 70            | 70        | 349        |
| 12 DEBRA PLAVIA                     |             | <b>57</b> % | 69        | 61          | 63         | 73            | 68        | 334        |
| 13 ROGUS OTIENO                     |             | <b>67%</b>  | 60        | 63          | 81         | 68            | 61        | 333        |
| <b>13 MITCHELLE STACY</b>           | _           | 56%         | 71        | 58          | 66         | 70            | 64        | 329        |
| 15 MAXMILLA ANYANGO                 |             | <b>52%</b>  | 65        | 69          | 64         | 61            | 51        | 310        |
| 16 BRIAN OTIENO                     | B- 6        | 50%         | 55        | 61          | 64         | 63            | 55        | 298        |
| <b>17 NICHOLAS OPIYO</b>            | C+ 5        | 57%         | 59        | 61          | 55         | 55            | 57        | 287        |
| <b>18 EMMY AKETCH</b>               | C+ 5        | 57%         | 65        | 60          | 48         | 60            | 51        | 284        |
| <b>19 TEDDY OPIYO</b>               | C+ 5        | 56%         | 61        | 63          | 44         | 58            | 52        | 278        |
| 20 SHERYL ANYANGO                   | C+ 5        | 56%         | 61        | 70          | 44         | 58            | 45        | 278        |
| <b>21 JENIPHER AKINYI</b>           | C+ 5        | 55%         | 55        | 51          | 46         | 61            | 61        | 274        |
| 22 CHRISTIAN WAGA                   | <b>C</b> 4  | 47%         | 50        | 45          | 49         | 52            | 38        | 234        |
| 23 WINSTON OCHIENG                  | <b>C-</b> 4 | 14%         | 46        | 46          | 34         | 43            | 49        | 218        |
| SUMMATIONS                          |             |             | 1500      | 1500        | 1487       | 1512          | 1410      | 7409       |
| MEAN                                |             |             | 65.2      | 65.2        | 64.7       | 65.7          | 61.3      | 322.1      |
| SUBJECT POSITION                    |             |             | 2         | 2           | 4          | 1             | 5         |            |

| CLASS OF 2021                             | -              |                | OR THE YEA     | -              | 007            |                     |
|-------------------------------------------|----------------|----------------|----------------|----------------|----------------|---------------------|
| REGULAR PAPERS                            | ENG            | KISW           | MATHS          | SCI            | SST            | TOTAL               |
| CLASS TEACHER:MR VINCENT<br>CLASS AVERAGE | 100<br>65.2    | 100<br>65.2    | 100<br>64.7    | 100<br>65.7    | 100<br>61.3    | <b>500</b><br>322.1 |
| 1 IDAH MICHELE                            | <b>79 A</b> -  | 80 A           | 64.7<br>82 A   | 73 B+          | 71 B+          | 322.1               |
| 2 RYAN OBANGE                             | 79 A-<br>78 A- | 80 A           | 74 B+          | 75 A-          | 69 B           | 385                 |
| 3 JULIUS AVIETA                           | 70 A-<br>70 B+ | 75 A-          | 74 B+<br>78 A- | 75 A-<br>75 A- | 67 B           | 376                 |
| 4 GEORGE JEFF                             | 70 B+<br>78 A- | 75 A-<br>73 B+ | 76 A-<br>75 A- | 68 B           | 67 B<br>66 B   | 360                 |
| 5 FRANCIS ODHIAMBO                        | 68 B           | 67 B           | 75 A-<br>77 A- | 70 B+          | 75 A-          | 357                 |
| 6 VICKLINE ATIENO                         | 67 B           | 66 B           | 78 A-          | 75 A-          | 75 A-<br>71 B+ | 357                 |
| 7 FAIZA AKINYI                            | 70 B+          | 74 B+          | 78 A-          | 68 B           | 64 B-          | 354                 |
| 8 BRITON ONYANGO                          | 67 B           | 73 B+          | 74 B+          | 71 B+          | 68 B           | 353                 |
| 9 LAUREN OTIENO                           | 69 B           | 64 B-          | 79 A-          | 70 B+          | 67 B           | 349                 |
| O RAYMOND OMONDI                          | 63 B           | 71 B+          | 70 B+          | 75 A-          | 70 B+          | 349                 |
| 11 GEORGE CHARLES                         | 74 B+          | 69 B           | 64 B-          | 70 B+          | 70 B+          | 347                 |
| 12 DEBRA PLAVIA                           | 69 B           | 61 B-          | 63 B-          | 73 B+          | 68 B           | 334                 |
| 13 ROGUS OTIENO                           | 60 B-          | 63 B-          | 81 A           | 68 B           | 61 B-          | 333                 |
| 13 MITCHELLE STACY                        | 71 B+          | 58 C+          | 66 B           | 70 B+          | 64 B-          | 329                 |
| 15 MAXMILLA ANYANGO                       | 65 B           | 69 B           | 64 B-          | 61 B-          | 51 C           | 310                 |
| le Brian otieno                           | 55 C+          | 61 B-          | 64 B-          | 63 B-          | 55 C+          | 298                 |
| 17 NICHOLAS OPIYO                         | 59 C+          | 61 B-          | 55 C+          | 55 C+          | 57 C+          | 287                 |
| 18 EMMY AKETCH                            | 65 B           | 60 B-          | 48 C           | 60 B-          | 51 C           | 284                 |
| 19 TEDDY OPIYO                            | 61 B-          | 63 B-          | 44 C-          | 58 C+          | 52 C           | 278                 |
|                                           |                |                |                |                |                |                     |
| 20 SHERYL ANYANGO                         | 61 B-          | 70 B+          | 44 C-          | <b>58 C</b> +  | <b>45 C</b>    | 278                 |
| 21 JENIPHER AKINYI                        | <b>55 C</b> +  | 51 C           | 46 C           | 61 B-          | <b>61 B</b> -  | 274                 |
| 22 CHRISTIAN WAGA                         | 50 C           | <b>45 C</b>    | 49 C           | 52 C           | 38 D+          | 234                 |
| 23 WINSTON OCHIENG                        | 46 C           | 46 C           | 34 D           | 43 C-          | 49 C           | 218                 |
| SUMMATIONS                                | 1500           | 1500           | 1487           | 1512           | 1410           | 7409                |
| MEAN                                      | 65.2           | 65.2           | 64.7           | 65.7           | 61.3           | 322.1               |
| SUBJECT POSITION                          | 2              | 2              | 4              | 1              | 5              |                     |